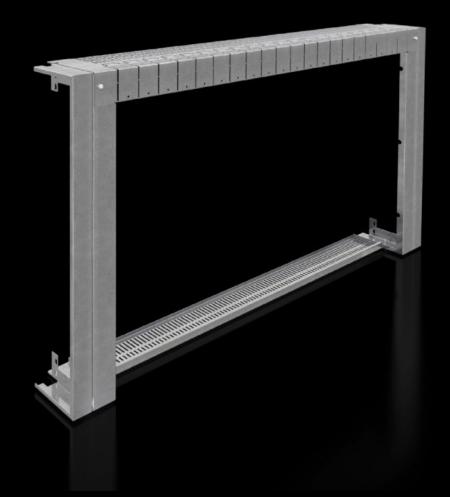

# SV 9684.920 - Contact hazard protection cover plate for enclosures with NH slimline fuse-switch disconnectors

To cover outgoing sections with NH slimline fuse-switch disconnectors so that they are safe from finger contact.

#### **Features**

| Model No.                     | SV 9684.920                                                                                                                                                              |
|-------------------------------|--------------------------------------------------------------------------------------------------------------------------------------------------------------------------|
| Product description           | To cover outgoing sections with NH slimline fuse-switch disconnectors and busbar system in the rear enclosure section so that they are safe from finger contact (IP 2X). |
| Material                      | Sheet steel, 1.5 mm                                                                                                                                                      |
| Surface finish                | Zinc-plated                                                                                                                                                              |
| Supply includes               | 4 side panels (left/right side)<br>2 side panels (top/bottom)<br>Assembly parts                                                                                          |
| Usable width for Flat-PLS     | 1.000 mm                                                                                                                                                                 |
| Note                          | The specified installation width when using the contact hazard protection cover only applies when using busbar support 9686.060/9686.070                                 |
| To fit                        | Enclosure type: TS<br>Width: = 1,200 mm                                                                                                                                  |
| Packs of                      | 1 pc(s).                                                                                                                                                                 |
| Net weight                    | 7.28                                                                                                                                                                     |
| Gross weight                  | 8.28                                                                                                                                                                     |
| PCF per pack (cradle-to-gate) | 31.5 kg CO2 eq (Cat B)                                                                                                                                                   |
| Note on PCF category          | Category B: PCF value (cradle-to-gate) based on the product weight approximately calculated and self-declared                                                            |
| Customs tariff number         | 73269098                                                                                                                                                                 |
| EAN                           | 4028177936836                                                                                                                                                            |
|                               |                                                                                                                                                                          |