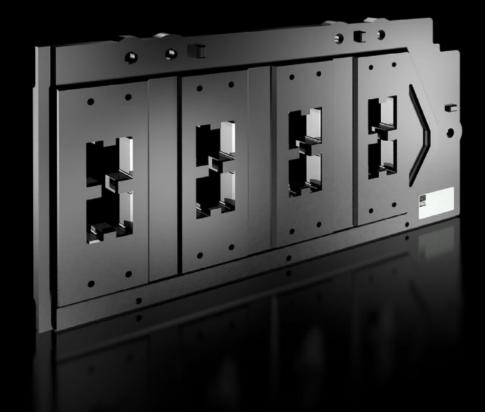

# SV 9686.000 - Busbar support for busbar baying (roof section)

For baying busbar systems from enclosure to enclosure in the roof section.

#### **Features**

| Model No.                           | SV 9686.000                                                                                                                                                |
|-------------------------------------|------------------------------------------------------------------------------------------------------------------------------------------------------------|
| Product description                 | For baying 3- or 4-pole flat copper busbar systems from enclosure to enclosure in the roof section.                                                        |
| Material                            | Duroplastic Fire protection corresponding to UL 94-V0                                                                                                      |
| Colour                              | Similar to RAL 9005                                                                                                                                        |
| Supply includes                     | Assembly parts                                                                                                                                             |
| To fit busbars                      | 30 x 10                                                                                                                                                    |
| Centre-to-centre spacing of busbars | 80 mm                                                                                                                                                      |
| Assembly instruction                | For the installation of max. 4 busbars (sub-conductors) per phase Cage nut (M8) 4165.500 is required to attach the busbar support to the enclosure section |
| Packs of                            | 2 pc(s).                                                                                                                                                   |
| Net weight                          | 3.8                                                                                                                                                        |
| Gross weight                        | 3.88                                                                                                                                                       |
| Customs tariff number               | 85469010                                                                                                                                                   |
| EAN                                 | 4028177935631                                                                                                                                              |
| ETIM 9                              | EC001166                                                                                                                                                   |
| ECLASS 8.0                          | 27400607                                                                                                                                                   |