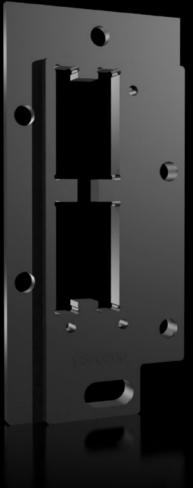

## SV 9686.300 - Busbar support N conductor

For assembling 1-pole neutral or PEN conductors.

## Features

| Model No.             | SV 9686.300                                                                                                    |
|-----------------------|----------------------------------------------------------------------------------------------------------------|
| Product description   | For the assembly of 1-pole neutral or PEN conductors. The busbar holder is mounted onto the enclosure section. |
| Material              | Polyamide<br>Fire protection corresponding to UL 94-HB                                                         |
| Colour                | Similar to RAL 9005                                                                                            |
| Supply includes       | Assembly parts                                                                                                 |
| Assembly instruction  | For the installation of max. 4 busbars (sub-conductors) per phase                                              |
| Packs of              | 2 pc(s).                                                                                                       |
| Net weight            | 0.39                                                                                                           |
| Gross weight          | 0.421                                                                                                          |
| Customs tariff number | 85469010                                                                                                       |
| EAN                   | 4028177935983                                                                                                  |
| ETIM 9                | EC001166                                                                                                       |
| ECLASS 8.0            | 27400607                                                                                                       |
|                       |                                                                                                                |