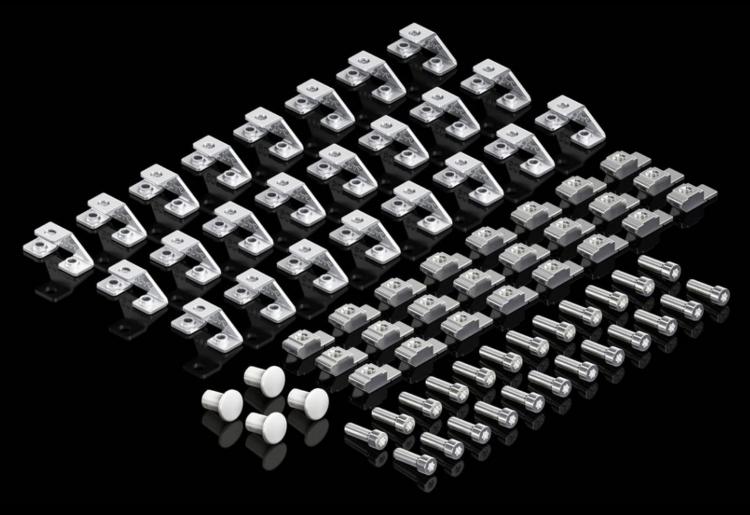

#### **Features**

| Model No.             | SV 9686.400                                                                                         |
|-----------------------|-----------------------------------------------------------------------------------------------------|
| Design                | For single-door VX                                                                                  |
| Product description   | To achieve arc flash class A (human safety) to IEC/TR 61 641.<br>Suitable for two enclosure panels. |
| Material              | Steel<br>Plastic                                                                                    |
| Supply includes       | 4 plugs for roof plate 4 warning stickers Certificate Assembly parts 24 enclosure panel holders     |
| Packs of              | 1 pc(s).                                                                                            |
| Net weight            | 1.04                                                                                                |
| Gross weight          | 1.04                                                                                                |
| Customs tariff number | 83024900                                                                                            |
| EAN                   | 4028177962507                                                                                       |
| ETIM 9                | EC002498                                                                                            |
| ECLASS 8.0            | 27142423                                                                                            |
|                       |                                                                                                     |