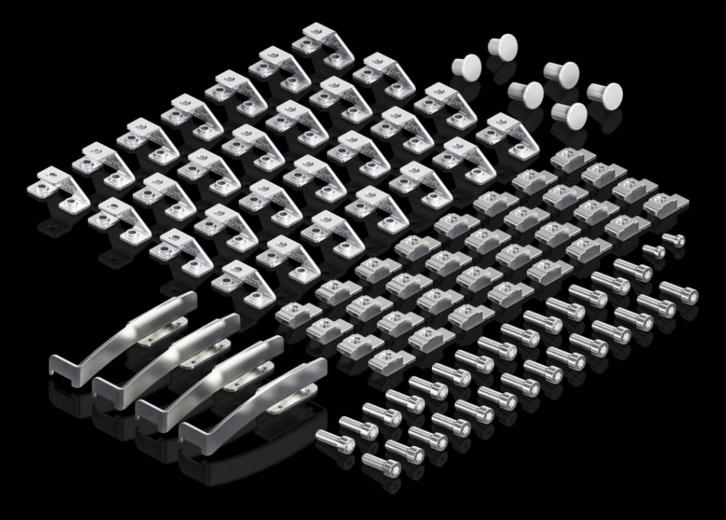

#### **Features**

| Model No.             | SV 9686.410                                                                                                                                                  |
|-----------------------|--------------------------------------------------------------------------------------------------------------------------------------------------------------|
| Design                | for two-door VX                                                                                                                                              |
| Product description   | To achieve arc flash class A (human safety) to IEC/TR 61 641.<br>Suitable for two enclosure panels.                                                          |
| Material              | Steel<br>Plastic                                                                                                                                             |
| Supply includes       | 4 plugs for roof plate 4 warning stickers Certificate Assembly parts 28 enclosure panel holders 2 plugs for roof plate 4 reinforcements for door locking bar |
| Packs of              | 1 pc(s).                                                                                                                                                     |
| Net weight            | 1.4                                                                                                                                                          |
| Gross weight          | 1.426                                                                                                                                                        |
| Customs tariff number | 83024900                                                                                                                                                     |
| EAN                   | 4028177962675                                                                                                                                                |
| ETIM 9                | EC002498                                                                                                                                                     |
| ECLASS 8.0            | 27142423                                                                                                                                                     |
|                       |                                                                                                                                                              |