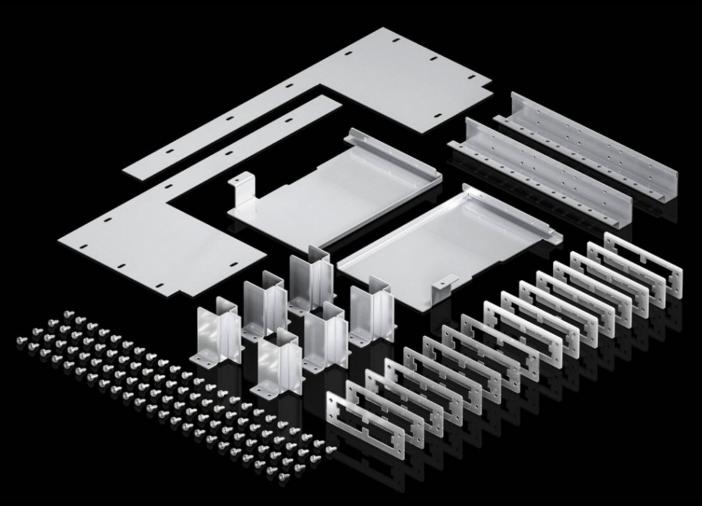

### SV 9686.420 - Arc flash kit, class B for VX

To achieve arc flash class B.

#### Features

| Model No.             | SV 9686.420                                                                                                                                                                     |
|-----------------------|---------------------------------------------------------------------------------------------------------------------------------------------------------------------------------|
| Design                | For busbar system assembly in the roof section                                                                                                                                  |
| Product description   | To achieve arc flash class B (human safety and protection of equipment) to IEC/TR 61 641. Suitable for one enclosure panel.                                                     |
| Material              | Steel<br>Plastic<br>Silicone                                                                                                                                                    |
| Supply includes       | 2 metal covers<br>2 roof mounting brackets for sacrificial anodes<br>Certificate<br>Assembly parts<br>2 metal partitions<br>6 sacrificial anodes<br>8 seals<br>8 plastic covers |
| Packs of              | 1 pc(s).                                                                                                                                                                        |
| Net weight            | 5.95                                                                                                                                                                            |
| Gross weight          | 6.08                                                                                                                                                                            |
| Customs tariff number | 83024900                                                                                                                                                                        |
| EAN                   | 4028177962835                                                                                                                                                                   |
| ETIM 9                | EC002498                                                                                                                                                                        |
| ECLASS 8.0            | 27142423                                                                                                                                                                        |
|                       |                                                                                                                                                                                 |