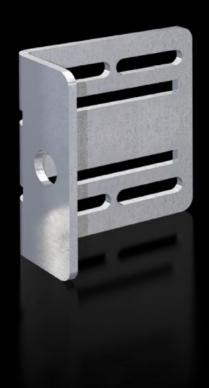

## SV 9686.495 - Angle bracket for support set (stabiliser)

For positioning and securing the holder set (stabiliser) to the enclosure section.

#### **Features**

| Model No.             | SV 9686.495                                                                                                                                                      |
|-----------------------|------------------------------------------------------------------------------------------------------------------------------------------------------------------|
| Product description   | For positioning and securing the holder set (stabiliser) to the enclosure section.                                                                               |
| Material              | Sheet steel, zinc-plated                                                                                                                                         |
| Supply includes       | Assembly parts                                                                                                                                                   |
| Note                  | An angle bracket consists of one bracket to be fastened to the enclosure section or the compartment side panel, and one bracket for mounting plastic stabilisers |
| Packs of              | 4 pc(s).                                                                                                                                                         |
| Net weight            | 1.06                                                                                                                                                             |
| Gross weight          | 1.1                                                                                                                                                              |
| Customs tariff number | 73182900                                                                                                                                                         |
| EAN                   | 4028177943902                                                                                                                                                    |
| ETIM 9                | EC002270                                                                                                                                                         |
| ECLASS 8.0            | 27409221                                                                                                                                                         |