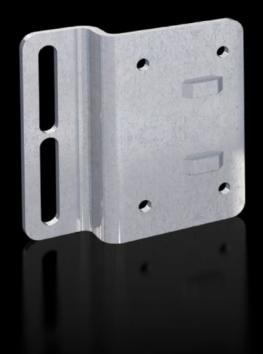

## SV 9686.495 - Angle bracket for support set (stabiliser)

For positioning and securing the holder set (stabiliser) to the enclosure section.

#### **Features**

| Model No.             | SV 9686.495                                                                                                                                                      |
|-----------------------|------------------------------------------------------------------------------------------------------------------------------------------------------------------|
| Product description   | For positioning and securing the holder set (stabiliser) to the enclosure section.                                                                               |
| Material              | Sheet steel, zinc-plated                                                                                                                                         |
| Supply includes       | Assembly parts                                                                                                                                                   |
| Note                  | An angle bracket consists of one bracket to be fastened to the enclosure section or the compartment side panel, and one bracket for mounting plastic stabilisers |
| Packs of              | 4 pc(s).                                                                                                                                                         |
| Net weight            | 1.06                                                                                                                                                             |
| Gross weight          | 1.1                                                                                                                                                              |
| Customs tariff number | 73182900                                                                                                                                                         |
| EAN                   | 4028177943902                                                                                                                                                    |
| ETIM 9                | EC002270                                                                                                                                                         |
| ECLASS 8.0            | 27409221                                                                                                                                                         |