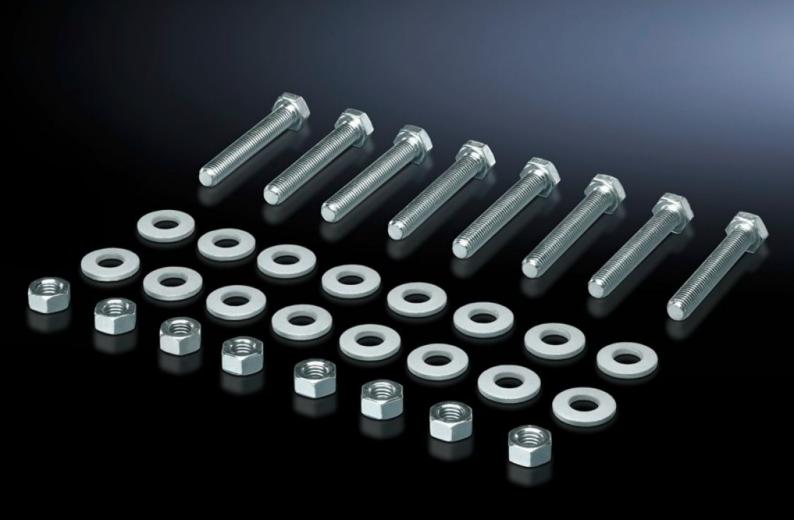

## SV 9686.811 - Screw for connection components

For connecting connection brackets and a connector kit (may be used for 3-pole and 4-pole connector kits).

## Features

| Model No.             | SV 9686.811                                                                |
|-----------------------|----------------------------------------------------------------------------|
| Product description   | For connecting components such as connection brackets and connection kits. |
| Material              | Sheet steel, zinc-plated                                                   |
| Supply includes       | 8 nuts and 16 washers.                                                     |
| Dimensions            | Thread length: 110 mm                                                      |
| Packs of              | 8 pc(s).                                                                   |
| Customs tariff number | 73181900                                                                   |
| EAN                   | 4028177982246                                                              |
| ETIM 9                | EC003861                                                                   |
| ECLASS 8.0            | 27400613                                                                   |