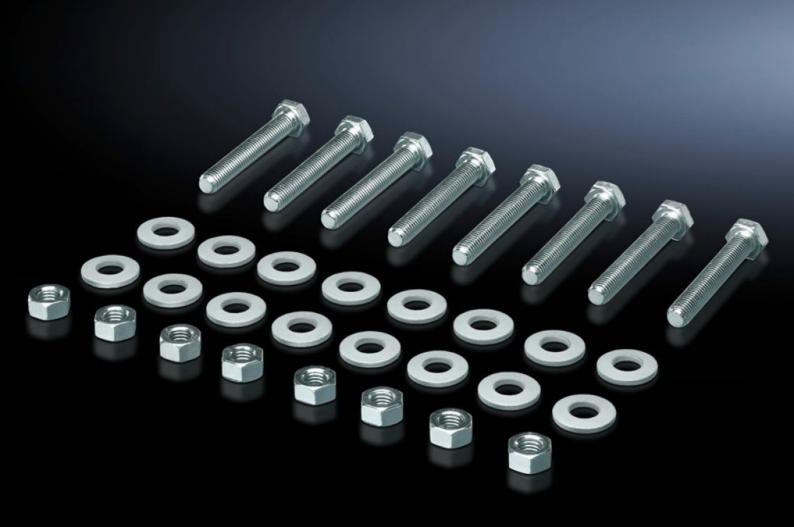

## SV 9686.818 - Screw for connection components

For connecting connection brackets and a connector kit (may be used for 3-pole and 4-pole connector kits).

## Features

| Model No.             | SV 9686.818                                                                |
|-----------------------|----------------------------------------------------------------------------|
| Product description   | For connecting components such as connection brackets and connection kits. |
| Material              | Sheet steel, zinc-plated                                                   |
| Supply includes       | 8 nuts and 16 washers.                                                     |
| Dimensions            | Thread: M10<br>Thread length: 180 mm                                       |
| Packs of              | 8 pc(s).                                                                   |
| Customs tariff number | 73181900                                                                   |
| EAN                   | 4028177981430                                                              |
| ETIM 9                | EC003861                                                                   |
| ECLASS 8.0            | 27400613                                                                   |
|                       |                                                                            |