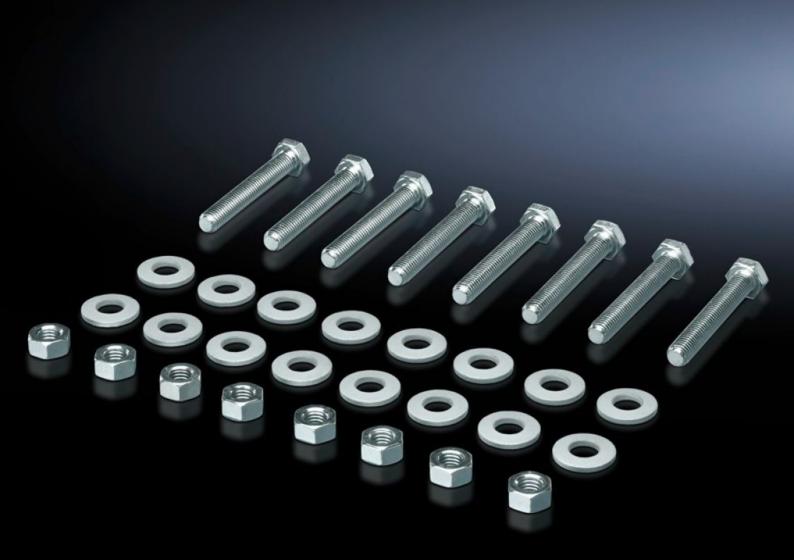

## SV 9686.845 - Screw for connection components

For connecting connection brackets and a connector kit (may be used for 3-pole and 4-pole connector kits).

## **Features**

| Model No.                     | SV 9686.845                                                                                                    |
|-------------------------------|----------------------------------------------------------------------------------------------------------------|
| Product description           | For connecting components such as connection brackets and connection kits.                                     |
| Material                      | Sheet steel, zinc-plated                                                                                       |
| Supply includes               | 8 nuts and 16 washers.                                                                                         |
| Dimensions                    | Thread: M10<br>Thread length: 45 mm                                                                            |
| Packs of                      | 8 pc(s).                                                                                                       |
| Net weight                    | 0.4                                                                                                            |
| Gross weight                  | 0.451                                                                                                          |
| PCF per pack (cradle-to-gate) | 1.7 kg CO2 eq (Cat B)                                                                                          |
| Note on PCF category          | Category B: PCF value (cradle-to-gate) based on the product weight, approximately calculated and self-declared |
| Customs tariff number         | 73181900                                                                                                       |
| EAN                           | 4028177950245                                                                                                  |
| ETIM 9                        | EC002270                                                                                                       |
| ECLASS 8.0                    | 27400613                                                                                                       |