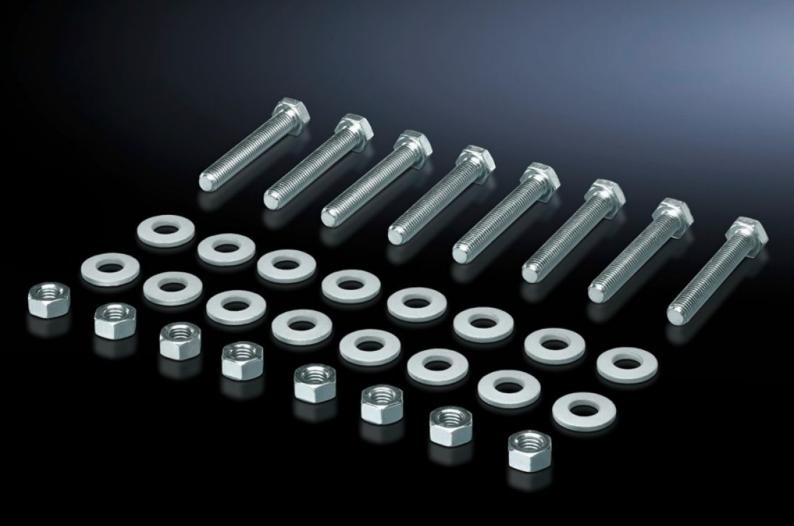

## SV 9686.870 - Screw for connection components

For connecting connection brackets and a connector kit (may be used for 3-pole and 4-pole connector kits).

## Features

| Model No.             | SV 9686.870                                                                |
|-----------------------|----------------------------------------------------------------------------|
| Product description   | For connecting components such as connection brackets and connection kits. |
| Material              | Sheet steel, zinc-plated                                                   |
| Supply includes       | 8 nuts and 16 washers.                                                     |
| Dimensions            | Thread: M10<br>Thread length: 75 mm                                        |
| Packs of              | 8 pc(s).                                                                   |
| Customs tariff number | 73181900                                                                   |
| EAN                   | 4028177981485                                                              |
| ETIM 9                | EC003861                                                                   |
| ECLASS 8.0            | 27400613                                                                   |
|                       |                                                                            |