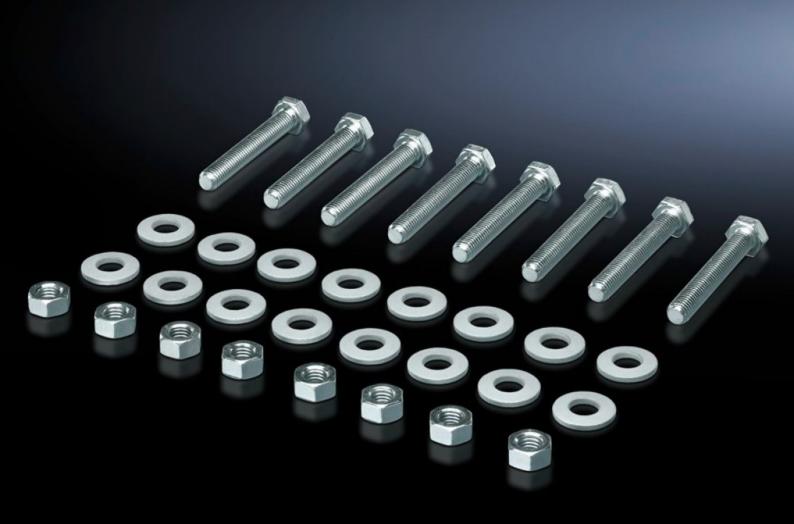

## SV 9686.885 - Screw for connection components

For connecting connection brackets and a connector kit (may be used for 3-pole and 4-pole connector kits).

## Features

| Model No.             | SV 9686.885                                                                |
|-----------------------|----------------------------------------------------------------------------|
| Product description   | For connecting components such as connection brackets and connection kits. |
| Material              | Sheet steel, zinc-plated                                                   |
| Supply includes       | 8 nuts and 16 washers.                                                     |
| Dimensions            | Thread: M10<br>Thread length: 85 mm                                        |
| Packs of              | 8 pc(s).                                                                   |
| Customs tariff number | 73181900                                                                   |
| EAN                   | 4028177981478                                                              |
| ETIM 9                | EC003861                                                                   |
| ECLASS 8.0            | 27400613                                                                   |
|                       |                                                                            |