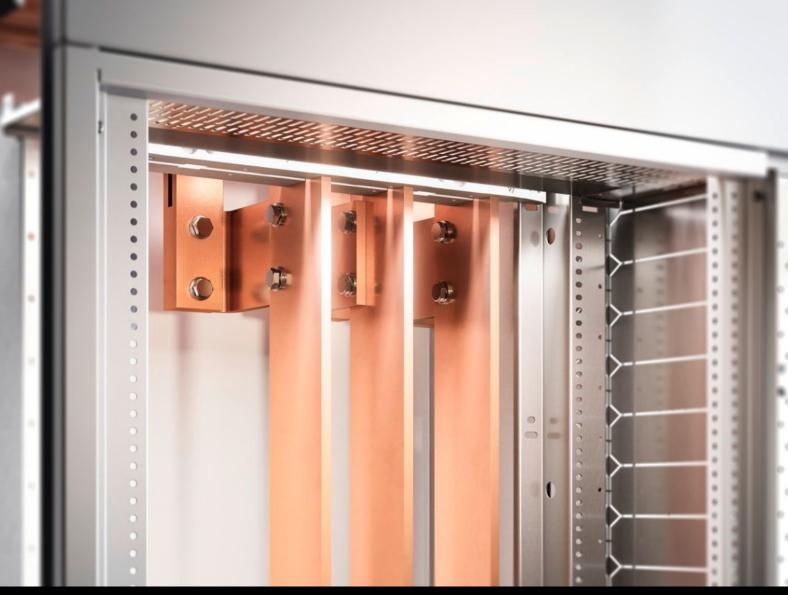

## SV 9686.924 - T-connector kits

For connecting horizontal and vertical busbar systems, modular outgoing sections, slimline fuse-switch-disconnector, multi-terminal busbar, riser and corner sections.

## **Features**

| Model No.             | SV 9686.924                                                                                                                                                                                                                          |
|-----------------------|--------------------------------------------------------------------------------------------------------------------------------------------------------------------------------------------------------------------------------------|
| Product description   | For connecting horizontal and vertical busbar systems, modular outgoing sections, slimline fuse-switch-disconnector, muti-terminal busbar, riser and corner sections.                                                                |
| Material              | E-Cu                                                                                                                                                                                                                                 |
| Note                  | Please quote the complete configuration code (configuration code = Model No. + design code) on all enquiries and orders. The required design code is generated by the VX25 Rittal Power Engineering software (www.rittal.com/rpevx/) |
| Packs of              | 1 pc(s).                                                                                                                                                                                                                             |
| Customs tariff number | 74071000                                                                                                                                                                                                                             |
| EAN                   | 4028177953550                                                                                                                                                                                                                        |
| ETIM 9                | EC002270                                                                                                                                                                                                                             |
| ECLASS 8.0            | 27400613                                                                                                                                                                                                                             |