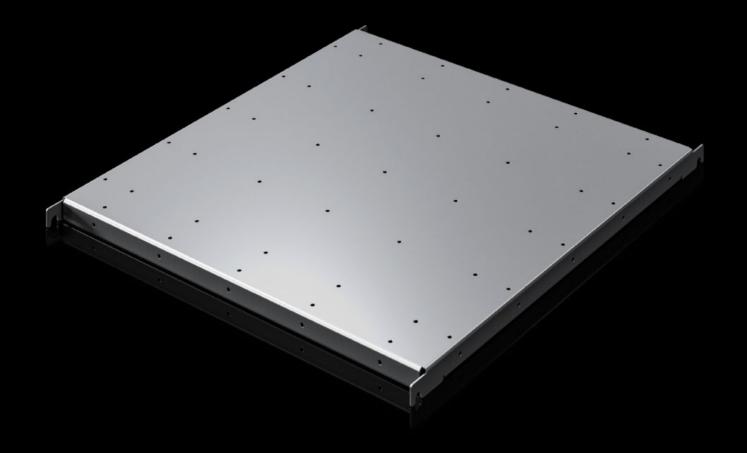

## SV 9692.023 - Component shelf, heavy duty VX ESS

To attach e.g. monobloc batteries.

## **Features**

| Model No.                     | SV 9692.023                                                                                                    |
|-------------------------------|----------------------------------------------------------------------------------------------------------------|
| Material                      | Sheet steel, zinc-plated                                                                                       |
| Supply includes               | Assembly parts                                                                                                 |
| Load capacity static          | 200 kg                                                                                                         |
|                               | 2.000 N                                                                                                        |
| Support area                  | Width: 709 mm                                                                                                  |
|                               | Depth: 714 mm                                                                                                  |
| To fit                        | Width: 800 mm                                                                                                  |
|                               | Depth: 800 mm                                                                                                  |
| Packs of                      | 1 pc(s).                                                                                                       |
| Net weight                    | 12                                                                                                             |
| Gross weight                  | 12.14                                                                                                          |
| PCF per pack (cradle-to-gate) | 30.78 kg CO2 eq (Cat B)                                                                                        |
| Note on PCF category          | Category B: PCF value (cradle-to-gate) based on the product weight, approximately calculated and self-declared |
| Customs tariff number         | 94039910                                                                                                       |
| EAN                           | 4028177046016                                                                                                  |