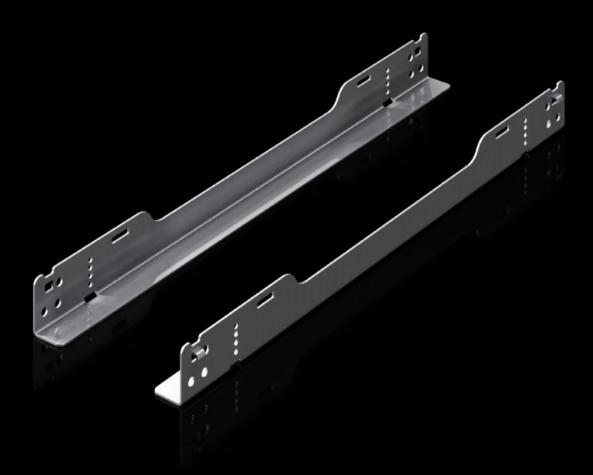

## SV 9692.051 - Slide rail VX ESS

To accommodate rack-mounted batteries.

## Features

| Model No.                     | SV 9692.051                                                                                                    |
|-------------------------------|----------------------------------------------------------------------------------------------------------------|
| Material                      | Sheet steel, 2 mm, zinc-plated                                                                                 |
| Supply includes               | Perforated strip<br>Assembly parts                                                                             |
| Length                        | 513,9 mm                                                                                                       |
| Load capacity (static)        | 120 kg<br>1.200 N                                                                                              |
| To fit                        | Depth: 800 mm                                                                                                  |
| Packs of                      | 10 pc(s).                                                                                                      |
| Net weight                    | 5.3                                                                                                            |
| Gross weight                  | 5.347                                                                                                          |
| PCF per pack (cradle-to-gate) | 13.31 kg CO2 eq (Cat B)                                                                                        |
| Note on PCF category          | Category B: PCF value (cradle-to-gate) based on the product weight, approximately calculated and self-declared |
| Customs tariff number         | 73269098                                                                                                       |
| EAN                           | 4028177045422                                                                                                  |
| ETIM 9                        | EC002620                                                                                                       |
|                               |                                                                                                                |