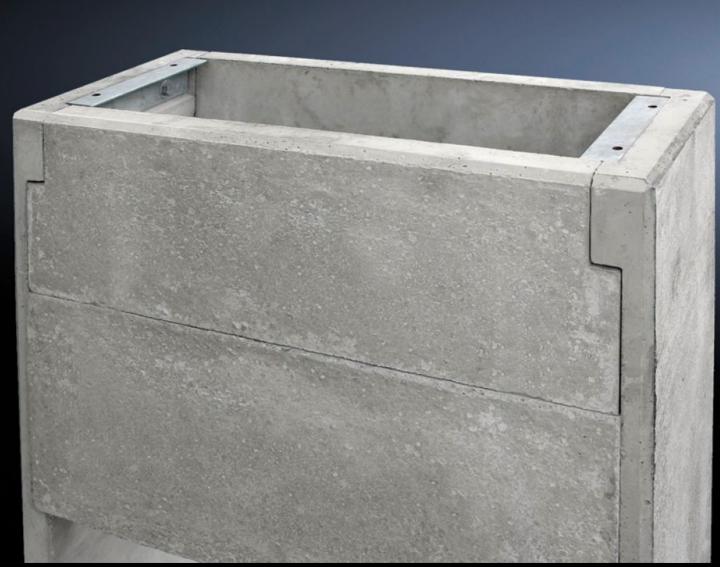

# CS 9765.182 - Concrete base/plinth for outdoor enclosures

Concrete base/plinth for CS Toptec and basic enclosures. The base/plinth is made from pre-cast concrete sections which are easily fitted in situ.

#### **Features**

| Model No.             | CS 9765.182                                                                                                                                                                           |
|-----------------------|---------------------------------------------------------------------------------------------------------------------------------------------------------------------------------------|
| Product description   | The base/plinth is made from pre-cast concrete sections which are easily fitted in situ. Front/rear base/plinth plate screw-fastened from the inside, removable for servicing access. |
| Material              | Light-weight concrete                                                                                                                                                                 |
| Surface finish        | Untreated                                                                                                                                                                             |
| Supply includes       | 1 base plate 2 side parts 2 divided base/plinth plates Assembly parts and fastening screws for mounting the enclosure.                                                                |
| Excavation depth      | 700 mm                                                                                                                                                                                |
| Note                  | Extended delivery times.                                                                                                                                                              |
| Dimensions            | Height: 965 mm                                                                                                                                                                        |
| To fit                | Enclosure type: CS basic enclosures Width: = 600 mm Depth: = 400 mm                                                                                                                   |
| Suitable for depth    | 400 mm                                                                                                                                                                                |
| Packs of              | 1 pc(s).                                                                                                                                                                              |
| Net weight            | 199.5                                                                                                                                                                                 |
| Gross weight          | 210                                                                                                                                                                                   |
| Customs tariff number | 68109100                                                                                                                                                                              |
| EAN                   | 4028177246782                                                                                                                                                                         |
| ETIM 9                | EC000721                                                                                                                                                                              |