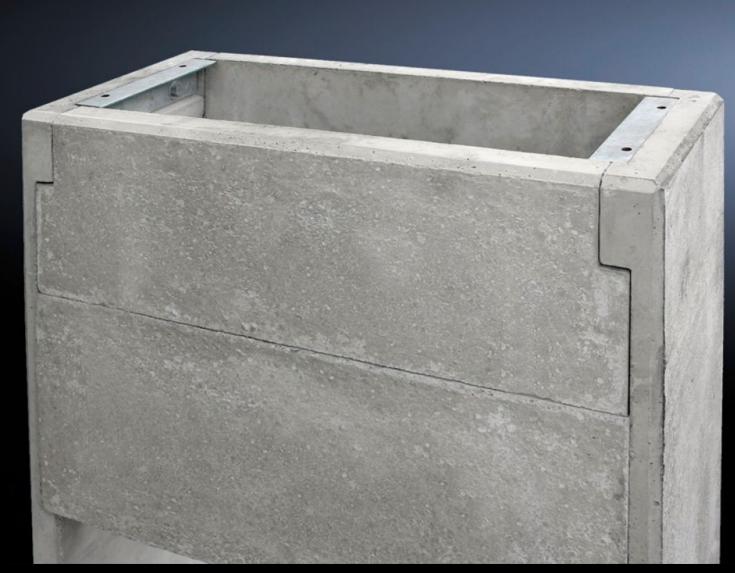

## CS 9765.183 - Concrete base/plinth for outdoor enclosures

Concrete base/plinth for CS Toptec and basic enclosures. The base/plinth is made from pre-cast concrete sections which are easily fitted in situ.

## **Features**

| Model No.             | CS 9765.183                                                                                                                                                                           |
|-----------------------|---------------------------------------------------------------------------------------------------------------------------------------------------------------------------------------|
| Product description   | The base/plinth is made from pre-cast concrete sections which are easily fitted in situ. Front/rear base/plinth plate screw-fastened from the inside, removable for servicing access. |
| Managel               | <del>-</del>                                                                                                                                                                          |
| Material              | Light-weight concrete                                                                                                                                                                 |
| Surface finish        | Untreated                                                                                                                                                                             |
| Supply includes       | 1 base plate                                                                                                                                                                          |
|                       | 2 side parts                                                                                                                                                                          |
|                       | 2 divided base/plinth plates                                                                                                                                                          |
|                       | Assembly parts and fastening screws for mounting the enclosure.                                                                                                                       |
| Excavation depth      | 700 mm                                                                                                                                                                                |
| Note                  | Extended delivery times.                                                                                                                                                              |
| Dimensions            | Height: 965 mm                                                                                                                                                                        |
| To fit                | Enclosure type: CS Toptec                                                                                                                                                             |
|                       | Width: 800 mm                                                                                                                                                                         |
|                       | Depth: 800 mm                                                                                                                                                                         |
| Suitable for depth    | 800 mm                                                                                                                                                                                |
| Packs of              | 1 pc(s).                                                                                                                                                                              |
| Customs tariff number | 68109100                                                                                                                                                                              |
| EAN                   | 4028177253551                                                                                                                                                                         |
| ETIM 9                | EC000721                                                                                                                                                                              |
| ECLASS 8.0            | 27182003                                                                                                                                                                              |
|                       |                                                                                                                                                                                       |