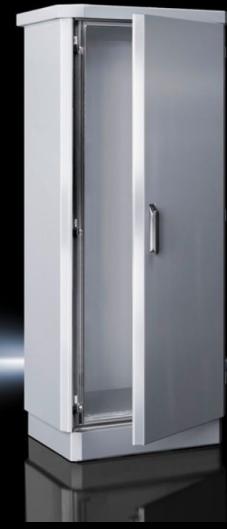

## CS 9774.005 - CS Toptec project solution

This product is used in infrastructure and telecommunications projects. Please contact your sales representative for further information.

## **Features**

| Model No.           | CS 9774.005                                                                                                                                                                                                                                                                                                                          |  |
|---------------------|--------------------------------------------------------------------------------------------------------------------------------------------------------------------------------------------------------------------------------------------------------------------------------------------------------------------------------------|--|
| Design              | for baying                                                                                                                                                                                                                                                                                                                           |  |
| Product description | This product is used in infrastructure and telecommunications projects. Please contact your sales representative for further information.                                                                                                                                                                                            |  |
| Benefits            | TS 8 frame – Identical system platform in the outdoor sector as for IE or IT free-standing enclosures Weather canopy – With projection on all sides Chimney effect of the twin-walled structure – Reduces the influence of sunlight Mounting benefit – Open frame structure means fast configuration, also applies to bayed variants |  |
| Material            | Base frame: Stainless steel Enclosure panels: Aluminium Rain canopy: Aluminium                                                                                                                                                                                                                                                       |  |
| Surface finish      | Powder-coated<br>UV-resistant pure polyester                                                                                                                                                                                                                                                                                         |  |
| Supply includes     | Double-walled outdoor enclosure, fully preconfigured<br>Enclosure frame with 25 mm system punchings in the roof and base<br>frame plus vertical sections with two mounting levels                                                                                                                                                    |  |
| Options             | Selectable options depending on the project Dimensions Side door Rear door Climate control                                                                                                                                                                                                                                           |  |
| Note                | Extended delivery times.                                                                                                                                                                                                                                                                                                             |  |
| Basic material      | Aluminium                                                                                                                                                                                                                                                                                                                            |  |
| Packs of            | 1 pc(s).                                                                                                                                                                                                                                                                                                                             |  |