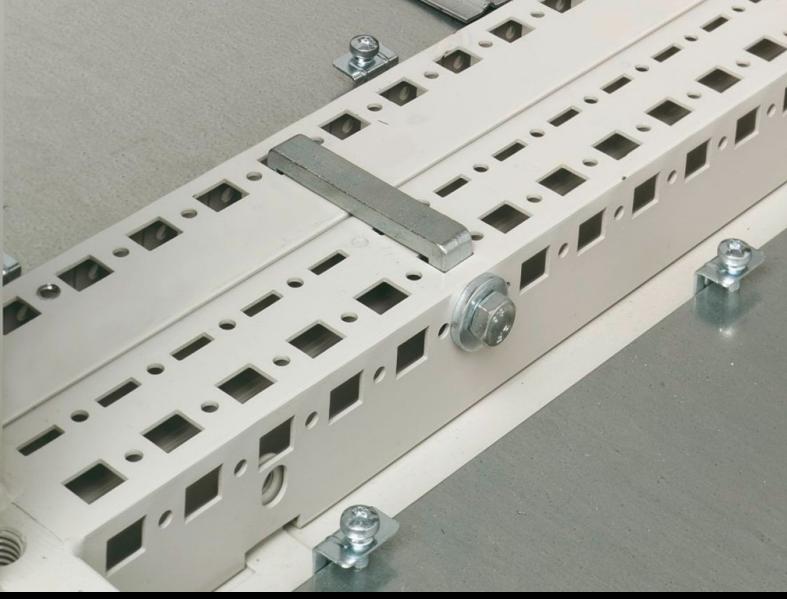

## undefined 9781.000 - Baying kit for CS Toptec, bayable

For baying CS Toptec outdoor enclosures.

## **Features**

| Model No.             | 9781.000                                     |
|-----------------------|----------------------------------------------|
| Supply includes       | Assembly parts                               |
| Note                  | 1 pack is sufficient for baying 2 enclosures |
| To fit                | Enclosure type: CS Toptec, bayable           |
| Packs of              | 1 pc(s).                                     |
| Net weight            | 1.23                                         |
| Gross weight          | 1.259                                        |
| Customs tariff number | 94039910                                     |
| EAN                   | 4028177994263                                |