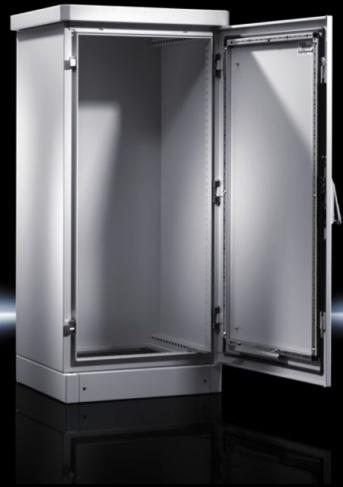

#### CS 9783.510 - Outdoor Basic enclosures

Single-walled enclosure systems, one-door and two-door. Ready to use in all applications with passive interior installation or minimal heat loss in the outdoor sector. Roof concept with all-round louvred grilles

#### **Features**

| Model No.           | CS 9783.510                                                                                                                                                                                                                                                                                                                                         |
|---------------------|-----------------------------------------------------------------------------------------------------------------------------------------------------------------------------------------------------------------------------------------------------------------------------------------------------------------------------------------------------|
| Product description | Outdoor enclosure with 100 mm transport plinth and rain canopy with projections on all sides.                                                                                                                                                                                                                                                       |
| Material            | Aluminium AlMg3                                                                                                                                                                                                                                                                                                                                     |
| Surface finish      | Powder-coated<br>UV-resistant pure polyester                                                                                                                                                                                                                                                                                                        |
| Colour              | RAL 7035                                                                                                                                                                                                                                                                                                                                            |
| Supply includes     | Single-walled outdoor enclosure, fully preconfigured Basic enclosure with gland plate, three-part 25 mm system punchings in the roof, base, front and in the enclosure depth Front door(s) with door stay, swing lever handle and profile half- cylinder, lock BJ 20027 Transport plinth with screw-fastened trim panels front and rear Rain canopy |
| Dimensions          | Width: 800 mm<br>Height: 800 mm<br>Depth: 400 mm                                                                                                                                                                                                                                                                                                    |