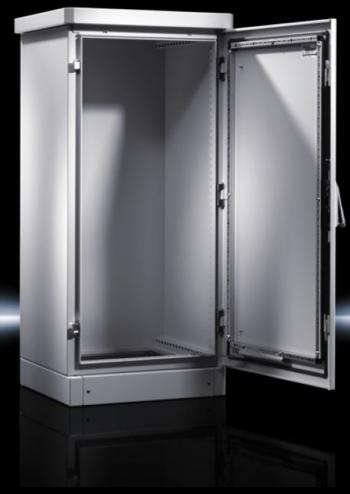

#### CS 9783.520 - Outdoor Basic enclosures

Single-walled enclosure systems, one-door and two-door. Ready to use in all applications with passive interior installation or minimal heat loss in the outdoor sector. Roof concept with all-round louvred grilles

#### **Features**

| Model No.           | CS 9783.520                                                                                                                                                                                                                                                                                                                                         |
|---------------------|-----------------------------------------------------------------------------------------------------------------------------------------------------------------------------------------------------------------------------------------------------------------------------------------------------------------------------------------------------|
| Product description | Outdoor enclosure with 100 mm transport plinth and rain canopy with projections on all sides.                                                                                                                                                                                                                                                       |
| Material            | Aluminium AlMg3                                                                                                                                                                                                                                                                                                                                     |
| Surface finish      | Powder-coated<br>UV-resistant pure polyester                                                                                                                                                                                                                                                                                                        |
| Colour              | RAL 7035                                                                                                                                                                                                                                                                                                                                            |
| Supply includes     | Single-walled outdoor enclosure, fully preconfigured Basic enclosure with gland plate, three-part 25 mm system punchings in the roof, base, front and in the enclosure depth Front door(s) with door stay, swing lever handle and profile half- cylinder, lock BJ 20027 Transport plinth with screw-fastened trim panels front and rear Rain canopy |
| Dimensions          | Width: 800 mm<br>Height: 1,200 mm<br>Depth: 400 mm                                                                                                                                                                                                                                                                                                  |