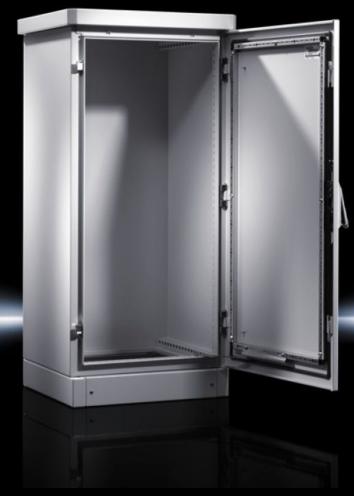

#### CS 9783.550 - Outdoor Basic enclosures

Single-walled enclosure systems, one-door and two-door. Ready to use in all applications with passive interior installation or minimal heat loss in the outdoor sector. Roof concept with all-round louvred grilles

#### **Features**

| Model No.           | CS 9783.550                                                                                                                                                                                                                                                                                                                                         |
|---------------------|-----------------------------------------------------------------------------------------------------------------------------------------------------------------------------------------------------------------------------------------------------------------------------------------------------------------------------------------------------|
| Product description | Outdoor enclosure with 100 mm transport plinth and rain canopy with projections on all sides.                                                                                                                                                                                                                                                       |
| Material            | Aluminium AlMg3                                                                                                                                                                                                                                                                                                                                     |
| Surface finish      | Powder-coated<br>UV-resistant pure polyester                                                                                                                                                                                                                                                                                                        |
| Colour              | RAL 7035                                                                                                                                                                                                                                                                                                                                            |
| Supply includes     | Single-walled outdoor enclosure, fully preconfigured Basic enclosure with gland plate, three-part 25 mm system punchings in the roof, base, front and in the enclosure depth Front door(s) with door stay, swing lever handle and profile half- cylinder, lock BJ 20027 Transport plinth with screw-fastened trim panels front and rear Rain canopy |
| Dimensions          | Width: 600 mm<br>Height: 1,200 mm<br>Depth: 400 mm                                                                                                                                                                                                                                                                                                  |