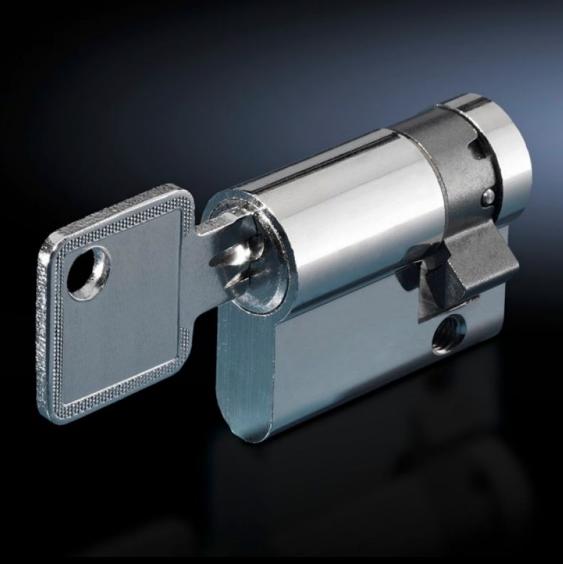

## SZ 9785.040 - Profile half-cylinders for handle systems

Profile half-cylinder for lock inserts to DIN 18 252, individually keyed lock cylinders in one pack

## **Features**

| Model No.                     | SZ 9785.040                                                                                                                                                                                                                                                                  |
|-------------------------------|------------------------------------------------------------------------------------------------------------------------------------------------------------------------------------------------------------------------------------------------------------------------------|
| Supply includes               | With 3 keys for each lock insert                                                                                                                                                                                                                                             |
| Length                        | 40 mm                                                                                                                                                                                                                                                                        |
| Installation in handle system | Comfort handle VX for profile half-cylinders Comfort handle TS for profile half-cylinders Comfort handle AX Mini-comfort handle AX Mini-comfort handle for EL 3-part for profile half-cylinders Mini-comfort handle AE for profile half-cylinders Ergoform-S handle Standard |
| Note                          | For corresponding Rittal handle systems only                                                                                                                                                                                                                                 |
| Lock                          | Lock insert: Semi-cylinders as per DIN 18 252<br>Different closures                                                                                                                                                                                                          |
| Packs of                      | 1 pc(s).                                                                                                                                                                                                                                                                     |
| Net weight                    | 0.14                                                                                                                                                                                                                                                                         |
| Gross weight                  | 0.15                                                                                                                                                                                                                                                                         |
| Customs tariff number         | 83016000                                                                                                                                                                                                                                                                     |
| EAN                           | 4028177493629                                                                                                                                                                                                                                                                |
| ETIM 9                        | EC000743                                                                                                                                                                                                                                                                     |
| ECLASS 8.0                    | 27409218                                                                                                                                                                                                                                                                     |