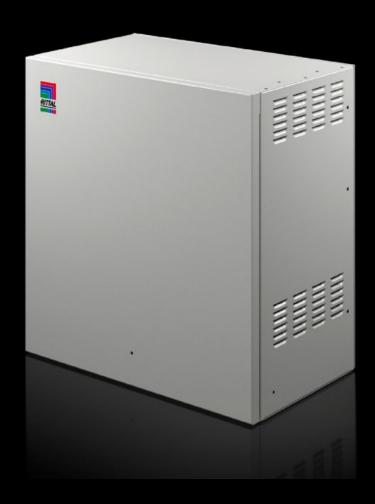

# AX 9792.065 - Outdoor housing for compact enclosures AX

Housing for AX compact enclosures, for use outdoors, consisting of enclosure cover, rear panel, base and plug-in door. For creating an enclosure-within-an-enclosure concept. Cut-out at the bottom and integrated louvres in the side and base for optimum enclosure ventilation.

#### **Features**

| Model No.           | AX 9792.065                                                                                                                                                                                                      |
|---------------------|------------------------------------------------------------------------------------------------------------------------------------------------------------------------------------------------------------------|
| Product description | Housing for AX compact enclosures, for use outdoors. For creating an enclosure-within-an-enclosure concept. Cut-out at the bottom and integrated louvres in the side and base for optimum enclosure ventilation. |
| Benefits            | Housing for AX compact enclosures, for use outdoors For creating an enclosure-within-an-enclosure concept Cut-out at the bottom and integrated louvres in the side and base for optimum enclosure ventilation    |
| Material            | Aluminium AlMg3                                                                                                                                                                                                  |
| Surface finish      | Powder-coated                                                                                                                                                                                                    |
| Supply includes     | Support rails for wall mounting Brush strip M25 stepped collar Cam lock with 3 mm double-bit insert Including earthing and assembly parts                                                                        |