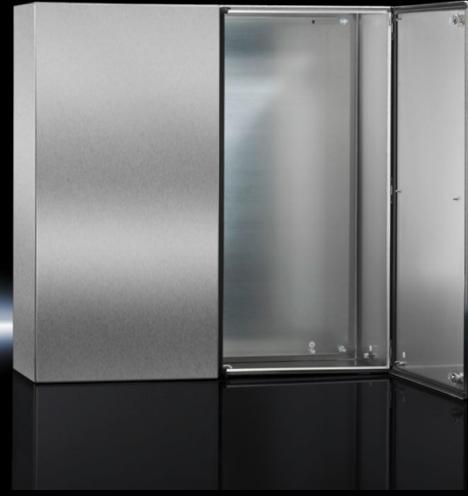

## AE 1018.600 - Compact enclosures AE Stainless steel

Compact enclosure AE in stainless steel including mounting plate.

#### **Features**

| Model No.                         | AE 1018.600                                                   |
|-----------------------------------|---------------------------------------------------------------|
| Material                          | Enclosure: Stainless steel                                    |
|                                   | Door: Stainless steel, all-round foamed-in PU seal            |
|                                   | Mounting plate: Sheet steel                                   |
|                                   | Stainless steel 1.4301 (AISI 304)                             |
| Surface finish                    | Enclosure and door: Brushed, grain 400, peak-to-valley height |
|                                   | < 0.8 μm                                                      |
|                                   | Mounting plate: Zinc-plated                                   |
| Supply includes                   | Enclosure with door(s)                                        |
|                                   | Mounting plate                                                |
|                                   | Lock: 3 mm double-bit                                         |
| Protection category NEMA          | NEMA 12                                                       |
| Protection category to IEC 60 529 | IP 55                                                         |
| IK Code                           | IK08                                                          |
| Dimensions                        | Width: 1,000 mm                                               |
|                                   | Height: 1,000 mm                                              |
|                                   | Depth: 300 mm                                                 |
| Dimensions mounting plate (W x H) | 939 mm x 955 mm                                               |
| Number of doors                   | 2                                                             |
| Number of locks                   | 2                                                             |
| Lock                              | Lock version: Cam                                             |
|                                   | Number of locks: 2                                            |
|                                   | Lock insert: 3 mm double-bit                                  |
|                                   | Material lock: Die-cast zinc, nickel-plated                   |
| Basic material                    | Stainless steel 1.4301 (AISI 304)                             |
|                                   |                                                               |