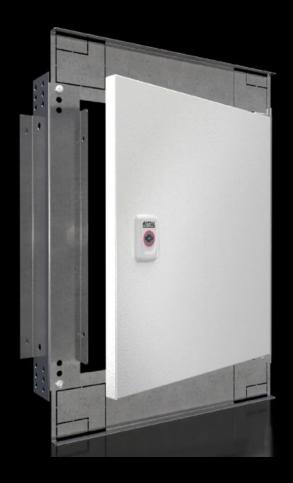

## SZ 1381.450 - Interior door for compact enclosures AX

For reliable access protection. Separation of the operating and equipment levels.

#### **Features**

| Model No.                 | SZ 1381.450                                                                                                          |
|---------------------------|----------------------------------------------------------------------------------------------------------------------|
| Material                  | Door: Sheet steel                                                                                                    |
| Surface finish            | Door: Powder-coated, textured paint                                                                                  |
| Colour                    | Door: RAL 7035                                                                                                       |
| Supply includes           | Door Cam lock with 3 mm double-bit insert Assembly parts                                                             |
| Installation options      | For installation in AX sheet steel and AX stainless steel only in conjunction with the AX interior installation rail |
| Note                      | Standard double-bit lock insert may be exchanged for 27 mm lock inserts, type A                                      |
| To fit enclosure type     | AX sheet steel                                                                                                       |
| Suitable for width        | 400 mm                                                                                                               |
| Suitable for height       | 500 mm                                                                                                               |
| Material thickness - door | 1 mm                                                                                                                 |
| Door opening angle        | 100°                                                                                                                 |
| Packs of                  | 1 pc(s).                                                                                                             |
|                           |                                                                                                                      |