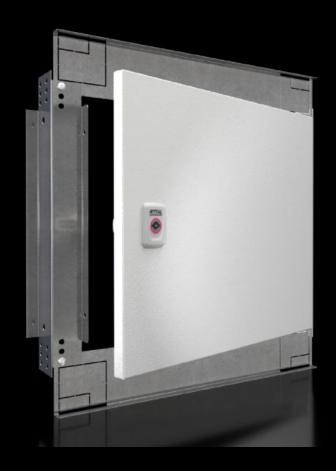

## SZ 1381.550 - Interior door for compact enclosures AX

For reliable access protection. Separation of the operating and equipment levels.

#### **Features**

| Model No.                 | SZ 1381.550                                                                                                          |
|---------------------------|----------------------------------------------------------------------------------------------------------------------|
| Material                  | Door: Sheet steel                                                                                                    |
| Surface finish            | Door: Powder-coated, textured paint                                                                                  |
| Colour                    | Door: RAL 7035                                                                                                       |
| Supply includes           | Door Cam lock with 3 mm double-bit insert Assembly parts                                                             |
| Installation options      | For installation in AX sheet steel and AX stainless steel only in conjunction with the AX interior installation rail |
| Note                      | Standard double-bit lock insert may be exchanged for 27 mm lock inserts, type A                                      |
| To fit enclosure type     | AX sheet steel                                                                                                       |
| Suitable for width        | 500 mm                                                                                                               |
| Suitable for height       | 500 mm                                                                                                               |
| Material thickness - door | 1 mm                                                                                                                 |
| Door opening angle        | 100°                                                                                                                 |
| Packs of                  | 1 pc(s).                                                                                                             |
|                           |                                                                                                                      |