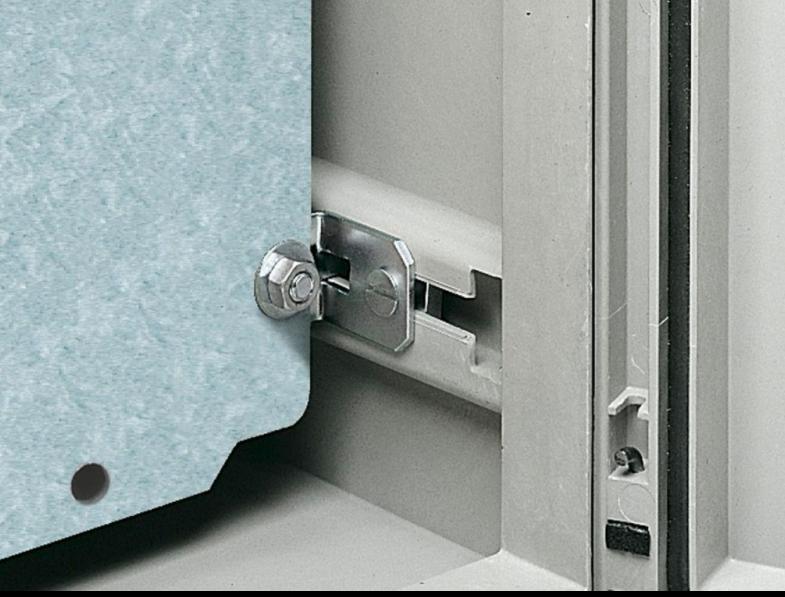

## KS 1481.000 - Mounting plate adjustment bracket for KS

Infinitely adjustable. Other equipment can also be installed on a rail system, instead of the mounting plate.