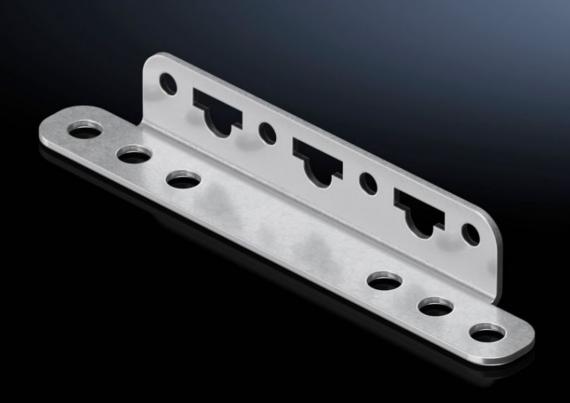

## AX 1485.200 - Universal bracket for AX plastic, Ex enclosures plastic

For interior installation of punched sections with mounting flanges, door rails and support strips on the 25 mm pitch pattern.

## **Features**

| Model No.             | AX 1485.200                                                                                                                    |
|-----------------------|--------------------------------------------------------------------------------------------------------------------------------|
| Product description   | For interior installation of punched sections with mounting flanges, door rails and support strips on the 25 mm pitch pattern. |
| Material              | Sheet steel, zinc-plated                                                                                                       |
| Supply includes       | Assembly parts                                                                                                                 |
| To fit enclosure type | AX plastic                                                                                                                     |
| Packs of              | 4 pc(s).                                                                                                                       |
| Net weight            | 0.156                                                                                                                          |
| Gross weight          | 0.16                                                                                                                           |
| Customs tariff number | 73182900                                                                                                                       |
| EAN                   | 4028177940420                                                                                                                  |
| ETIM 9                | EC002625                                                                                                                       |
| ETIM 8                | EC002625                                                                                                                       |
| ECLASS 8.0            | 27189234                                                                                                                       |