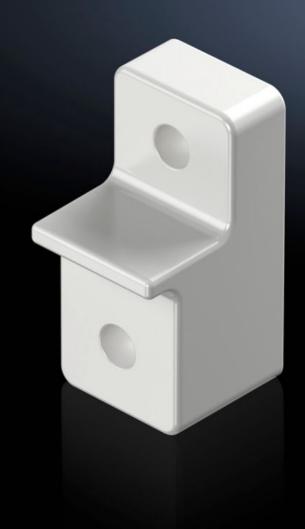

### AX 1485.400 - Wall mounting bracket for AX plastic

The wall mounting brackets are easily secured from the outside while retaining the UL.

#### **Features**

| Model No.             | AX 1485.400                                                                            |  |
|-----------------------|----------------------------------------------------------------------------------------|--|
| Product description   | The wall mounting brackets are easily secured from the outside while retaining the UL. |  |
| Material              | Fibreglass-reinforced polyamide                                                        |  |
| Colour                | RAL 7035                                                                               |  |
| Supply includes       | Assembly parts for mounting on the enclosure                                           |  |
| To fit                | Enclosure type: AX plastic                                                             |  |
| Packs of              | 4 pc(s).                                                                               |  |
| Net weight            | 0.16                                                                                   |  |
| Gross weight          | 0.22                                                                                   |  |
| Customs tariff number | 83024900                                                                               |  |
| EAN                   | 4028177951457                                                                          |  |
| E-Number Sweden       | E3465360                                                                               |  |
| ETIM 9                | EC002625                                                                               |  |
| ETIM 8                | EC002625                                                                               |  |
| ECLASS 8.0            | 27189234                                                                               |  |