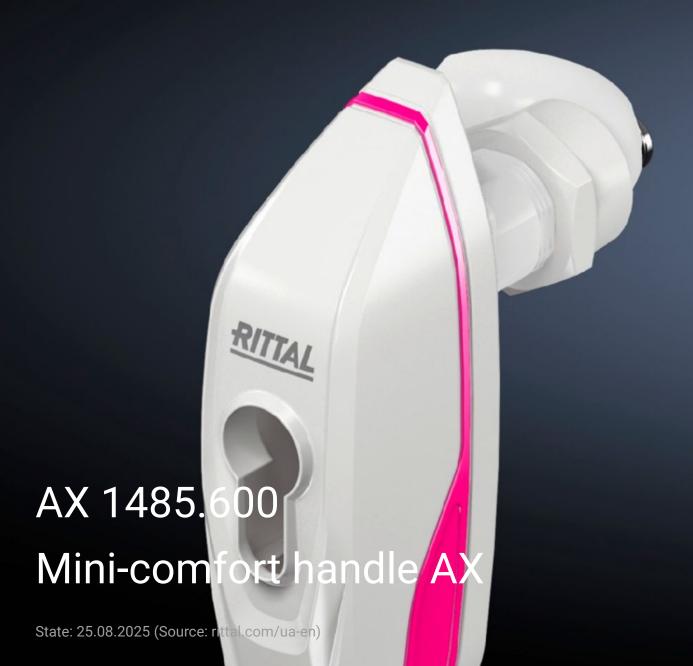

## AX 1485.600 - Mini-comfort handle AX

The lock is opened by swivelling the unlocked handle.

#### **Features**

| Model No.             | AX 1485.600                                                                                                                                                                                                                             |
|-----------------------|-----------------------------------------------------------------------------------------------------------------------------------------------------------------------------------------------------------------------------------------|
| Design                | For lock inserts and semi-cylinders                                                                                                                                                                                                     |
| Product description   | The unlocked handle folds out forwards, and the lock is opened by swivelling. Prepared for the installation of profile half-cylinders and lock inserts (to DIN 18 252). ASSA and KESO/KABA version prepared for profile half-cylinders. |
| Material              | Die-cast zinc<br>Plastic                                                                                                                                                                                                                |
| Surface finish        | Powder-coated                                                                                                                                                                                                                           |
| Colour                | RAL 7035                                                                                                                                                                                                                                |
| Lock                  | Lock version: Prepared for lock inserts, version A, the installation of profile semi-cylinders with an overall length of 40 or 45 mm (to DIN 18 252) or lock and push-button inserts with a length of 40 mm                             |
| To fit enclosure type | AX plastic                                                                                                                                                                                                                              |