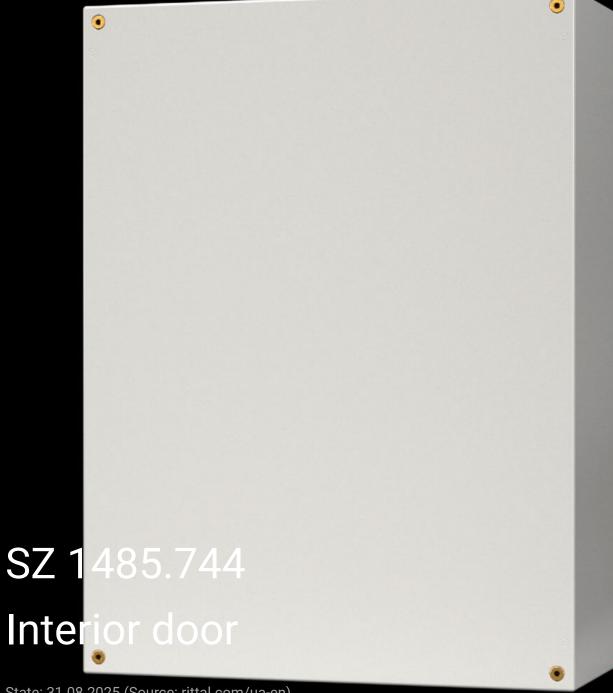

## SZ 1485.744 - Interior door for AX plastic enclosures

For reliable access protection. Separation of the operating and equipment levels.

## **Features**

| Model No.                 | SZ 1485.744                                                                     |
|---------------------------|---------------------------------------------------------------------------------|
| Material                  | Door and door frame: Sheet steel                                                |
| Surface finish            | Door: Powder-coated, textured paint Door frame: Zinc-plated                     |
| Colour                    | Door: RAL 7035                                                                  |
| Supply includes           | Door Cam lock with 3 mm double-bit insert Assembly screws                       |
| Installation options      | In AX plastic, on mounting bosses in the side panels                            |
| Note                      | Standard double-bit lock insert may be exchanged for 27 mm lock inserts, type A |
| To fit enclosure type     | AX plastic                                                                      |
| Suitable for width        | 400 mm                                                                          |
| Suitable for height       | 400 mm                                                                          |
| Material thickness - door | 1 mm                                                                            |
| Door opening angle        | 105°                                                                            |
| Packs of                  | 1 pc(s).                                                                        |
|                           |                                                                                 |