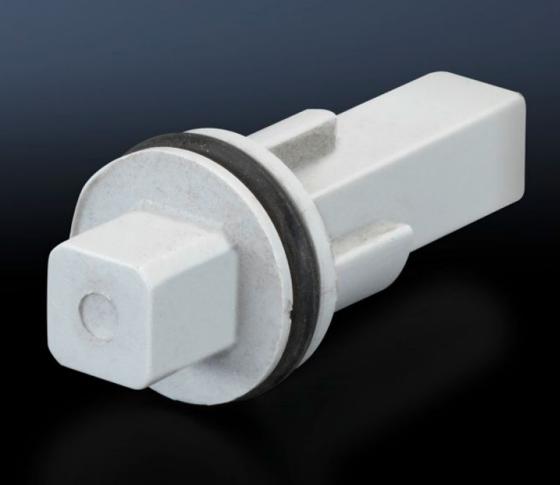

## SZ 1488.000 - Lock insert

Alternative lock inserts such as triangular, square, screwdriver, Daimler, Fiat, double-bit.

## **Features**

| Model No.             | SZ 1488.000                      |
|-----------------------|----------------------------------|
| Design                | Е                                |
| Material              | Plastic                          |
| Lock                  | Lock insert: 8 mm square         |
| To fit enclosure type | KS with cam KS with 3-point lock |
| Packs of              | 1 pc(s).                         |
| Net weight            | 0.002                            |
| Gross weight          | 0.003                            |
| Customs tariff number | 83016000                         |
| EAN                   | 4028177007482                    |
| ETIM 9                | EC000743                         |
| ETIM 8                | EC000743                         |
| ECLASS 8.0            | 27409218                         |