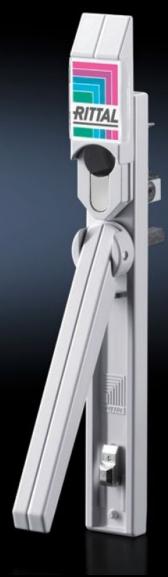

## SZ 1490.010 - Ergoform-S lock system

For conversion to alternative lock systems such as semi-cylinders, lock inserts etc.

## **Features**

| Model No.             | SZ 1490.010                                                                                                                                                                                                 |
|-----------------------|-------------------------------------------------------------------------------------------------------------------------------------------------------------------------------------------------------------|
| Design                | Standard for KS plastic enclosures                                                                                                                                                                          |
| Product description   | The unlocked handle folds out forwards, and the lock is opened by swivelling.                                                                                                                               |
| Material              | Die-cast zinc                                                                                                                                                                                               |
| Surface finish        | Powder-coated                                                                                                                                                                                               |
| Colour                | RAL 7035                                                                                                                                                                                                    |
| Lock                  | Lock version: Prepared for lock inserts, version A, the installation of profile semi-cylinders with an overall length of 40 or 45 mm (to DIN 18 252) or lock and push-button inserts with a length of 40 mm |
| To fit enclosure type | KS with 3-point lock                                                                                                                                                                                        |
| Packs of              | 1 pc(s).                                                                                                                                                                                                    |
| Net weight            | 0.475                                                                                                                                                                                                       |
| Gross weight          | 0.496                                                                                                                                                                                                       |
| Customs tariff number | 83024110                                                                                                                                                                                                    |
| EAN                   | 4028177526990                                                                                                                                                                                               |
| ETIM 9                | EC000327                                                                                                                                                                                                    |
| ETIM 8                | EC000327                                                                                                                                                                                                    |
| ECLASS 8.0            | 27409217                                                                                                                                                                                                    |