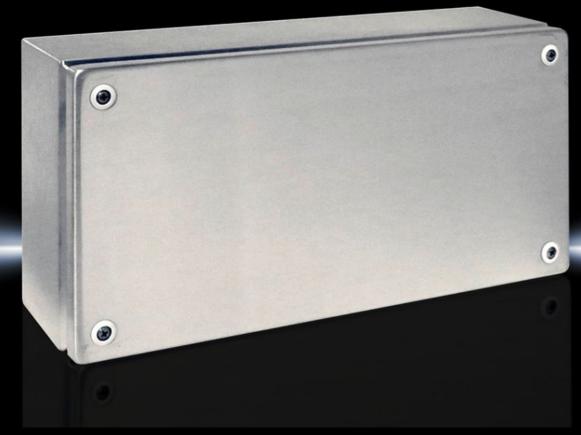

## KL 1525.010 - Terminal boxes KL Stainless steel

Terminal boxes, stainless steel 1.4301 (AISI 304), Protection category IP 66.

### **Features**

| Model No.                         | KL 1525.010                                                                                                          |
|-----------------------------------|----------------------------------------------------------------------------------------------------------------------|
| Material                          | Enclosure: Stainless steel 1.4301 (AISI 304)<br>Cover: Stainless steel 1.4301 (AISI 304), all-round foamed-in PU sea |
| Surface finish                    | Enclosure and cover: Brushed, grain 180                                                                              |
| Supply includes                   | Enclosure with cover<br>Quick-release fastener including plastic bushes                                              |
| Protection category NEMA          | NEMA 4X                                                                                                              |
| Protection category to IEC 60 529 | IP 66                                                                                                                |
| IK Code                           | IK08                                                                                                                 |
| Dimensions                        | Width: 400 mm<br>Height: 200 mm<br>Depth: 120 mm                                                                     |
| Material thickness - cover        | 1.25 mm                                                                                                              |
| Material thickness - enclosure    | 1.25 mm                                                                                                              |
| Lock                              | Number of locks: 4                                                                                                   |
| Basic material                    | Stainless steel 1.4301 (AISI 304)                                                                                    |
| Packs of                          | 1 pc(s).                                                                                                             |
| Net weight                        | 3                                                                                                                    |
| Gross weight                      | 3.46                                                                                                                 |
| Customs tariff number             | 84879090                                                                                                             |
| EAN                               | 4028177008526                                                                                                        |
| E-Number Sweden                   | E3404367                                                                                                             |
| ETIM 9                            | EC000261                                                                                                             |
| ETIM 8                            | EC000261                                                                                                             |
|                                   |                                                                                                                      |

#### Tender text

Stainless steel terminal box without gland plate, protection cat. IP 66

**Enclosure:** 

of 1.25 mm stainless steel 1.4301 (AISI 304), folded and welded from a single piece, with all-round protection channel on the cover aperture. Cover of 1.25 mm stainless steel, sealed, with foamed-in special cover seal, facilities for connecting PE conductors in the cover and box, profile strips on both internal sides with mounting holes. Special plastic bush guards against accidental loss of the cover screws and provides screwdriver guidance.