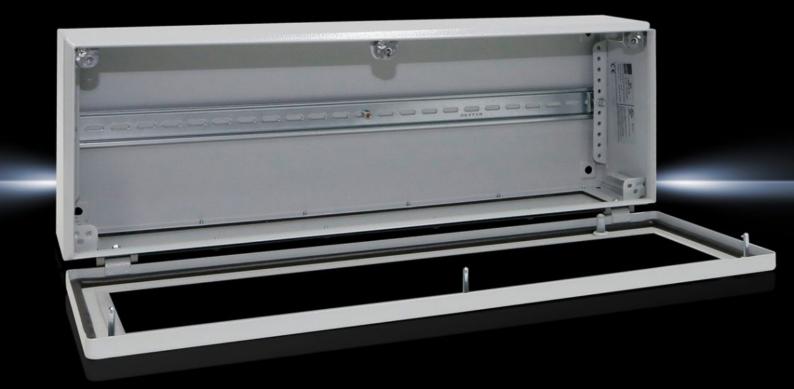

#### BG 1559.510 - Bus enclosures BG

Wall-mounted enclosure with door of sheet steel, with polycarbonate viewing window. Protection category IP 65. Bus modules of virtually all makes may be attached.

#### **Features**

| Model No.                         | BG 1559.510                                                                         |
|-----------------------------------|-------------------------------------------------------------------------------------|
| Material                          | Enclosure: Sheet steel<br>Door: Sheet steel<br>Viewing window: Polycarbonate, 4 mm  |
| Surface finish                    | Enclosure and door: Dipcoat primed, powder-coated on the outside, textured paint    |
| Colour                            | RAL 7035                                                                            |
| Supply includes                   | Enclosure with door<br>Viewing window in the door<br>Gland plate in enclosure base  |
| Protection category NEMA          | NEMA 12                                                                             |
| Protection category to IEC 60 529 | IP 65                                                                               |
| IK Code                           | IK08                                                                                |
| Dimensions                        | Width: 600 mm<br>Height: 200 mm<br>Depth: 125 mm                                    |
| Material thickness - enclosure    | 1.25 mm                                                                             |
| Material thickness - door         | 1.25 mm                                                                             |
| Door hinge position               | bottom                                                                              |
| Number of support rails           | 1                                                                                   |
| Lock                              | Lock version: Quick-release fastener including plastic bushes<br>Number of locks: 3 |
| Basic material                    | Sheet steel                                                                         |
| Packs of                          | 1 pc(s).                                                                            |
|                                   |                                                                                     |