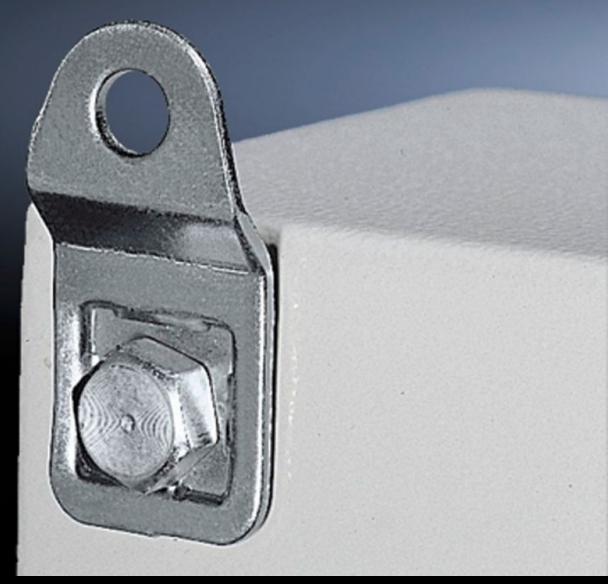

## KL 1580.000 - Wall mounting bracket for KL, EB, BG and EL wall-mounted enclosures

For the attachment of KL, EB, BG enclosures and EL wall-mounted enclosures.

## **Features**

| Model No.             | KL 1580.000                                                                                                                                 |
|-----------------------|---------------------------------------------------------------------------------------------------------------------------------------------|
| Material              | Brass, nickel-plated                                                                                                                        |
| Surface finish        | Nickel-plated                                                                                                                               |
| Supply includes       | Assembly parts for mounting on the enclosure                                                                                                |
| Wall distance         | 8 mm                                                                                                                                        |
| Note                  | For hygiene reasons, and to retain the protection category, the stainless steel enclosures do not have any drilled holes for wall mounting. |
| To fit                | Enclosure type: KL<br>EB<br>BG<br>EL                                                                                                        |
| Packs of              | 4 pc(s).                                                                                                                                    |
| Net weight            | 0.136                                                                                                                                       |
| Gross weight          | 0.144                                                                                                                                       |
| Customs tariff number | 73269098                                                                                                                                    |
| EAN                   | 4028177010864                                                                                                                               |
| E-Number Sweden       | E3404714                                                                                                                                    |
| ETIM 9                | EC002625                                                                                                                                    |
| ETIM 8                | EC002625                                                                                                                                    |
| ECLASS 8.0            | 27189234                                                                                                                                    |