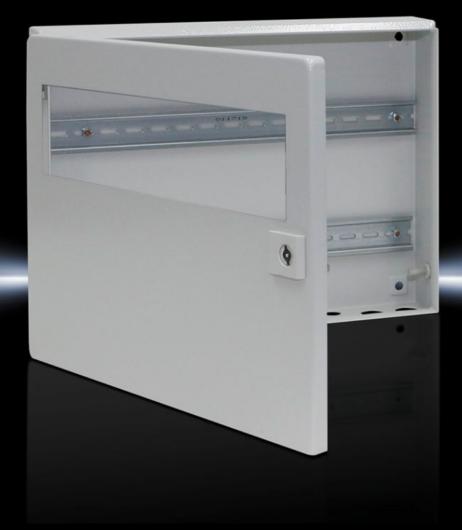

#### BG 1585.520 - Bus enclosures BG

Wall-mounted enclosure with door of sheet steel, with polycarbonate viewing window. Protection category IP 65. Bus modules of virtually all makes may be attached.

#### **Features**

| BG 1585.520                                                                      |
|----------------------------------------------------------------------------------|
| Enclosure: Sheet steel Door: Sheet steel Viewing window: Polycarbonate, 4 mm     |
| Enclosure and door: Dipcoat primed, powder-coated on the outside, textured paint |
| RAL 7035                                                                         |
| Enclosure with door<br>Viewing window in the door                                |
| NEMA 12                                                                          |
| IP 65                                                                            |
| IK08                                                                             |
| Width: 400 mm<br>Height: 300 mm<br>Depth: 80 mm                                  |
| 1.25 mm                                                                          |
| 1.25 mm                                                                          |
| left                                                                             |
| 2                                                                                |
| 2                                                                                |
| Lock version: Cam Number of locks: 1 Lock insert: 3 mm double-bit                |
|                                                                                  |