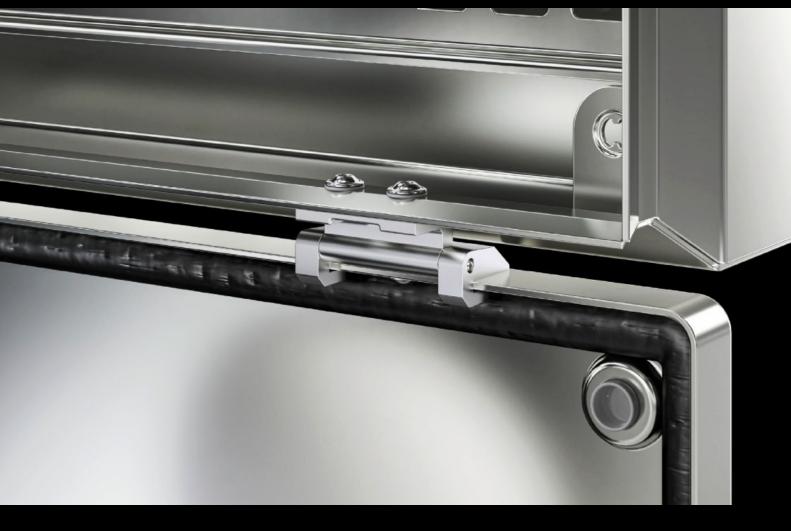

## KL 1592.010 - Cover hinge for KL

The cover hinge is simply screwed to the enclosure protection channel and to the edge fold.

## **Features**

| KL 1592.010                                                                                 |
|---------------------------------------------------------------------------------------------|
| The cover hinge is simply screwed to the enclosure protection channel and to the edge fold. |
| Stainless steel 1.4404 (AISI 316L)                                                          |
| Assembly parts                                                                              |
| KX<br>KL                                                                                    |
| 2 pc(s).                                                                                    |
| 0.05                                                                                        |
| 0.068                                                                                       |
| 83021000                                                                                    |
| 4028177542716                                                                               |
| EC001167                                                                                    |
| EC001167                                                                                    |
| 27409219                                                                                    |
|                                                                                             |