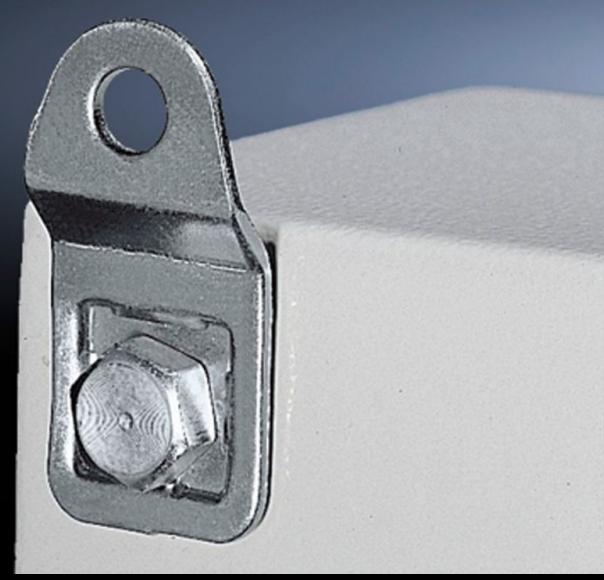

## KL 1594.000 Wall mounting bracket

State: 04.08.2025 (Source: rittal.com/ua-en)

## KL 1594.000 - Wall mounting bracket for KL, EB, BG and EL wall-mounted enclosures

For the attachment of KL, EB, BG enclosures and EL wall-mounted enclosures.

## **Features**

| Model No.             | KL 1594.000                                                                                                                                 |
|-----------------------|---------------------------------------------------------------------------------------------------------------------------------------------|
| Material              | Stainless steel 1.4301 (AISI 304)                                                                                                           |
| Supply includes       | Assembly parts for mounting on the enclosure                                                                                                |
| Wall distance         | 8 mm                                                                                                                                        |
| Note                  | For hygiene reasons, and to retain the protection category, the stainless steel enclosures do not have any drilled holes for wall mounting. |
| To fit                | Enclosure type: KL<br>EB<br>BG                                                                                                              |
|                       | EL .                                                                                                                                        |
| Packs of              | 4 pc(s).                                                                                                                                    |
| Net weight            | 0.12                                                                                                                                        |
| Gross weight          | 0.14                                                                                                                                        |
| Customs tariff number | 83024900                                                                                                                                    |
| EAN                   | 4028177011175                                                                                                                               |
| E-Number Sweden       | E3404517                                                                                                                                    |
| ETIM 9                | EC002625                                                                                                                                    |
| ETIM 8                | EC002625                                                                                                                                    |
| ECLASS 8.0            | 27189234                                                                                                                                    |