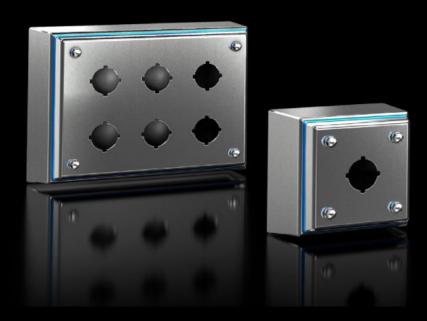

### HD 1682.630 - Switch housing HD

Enclosure solution with cut-outs for switches, tailored to the requirements of the food and beverage industry. All-round gap-free silicone seal between enclosure and cover. Hygiene-compliant quick-release hexagon fastener.

#### **Features**

| Model No.                      | HD 1682.630                                                    |
|--------------------------------|----------------------------------------------------------------|
| Design                         | Hygienic Design enclosure                                      |
| Material                       | Enclosure and cover: Stainless steel 1.4301 (AISI 304) 1.5 mm  |
|                                | Screw plug: Stainless steel                                    |
|                                | Seal: Silicone, compliant with FDA Guideline 21 CFR 177.2600   |
| Surface finish                 | Enclosure and cover: Brushed, grain 400, peak-to-valley height |
|                                | < 0.8 μm                                                       |
|                                | Seal: Blue, dyed (RAL 5010)                                    |
| Supply includes                | Enclosure of all-round solid construction                      |
|                                | Cover with switch cut-out                                      |
|                                | Seal and screw plug (supplied loose)                           |
| Dimensions                     | ,                                                              |
|                                | Width front: 100 mm                                            |
|                                | Width (rear): 122 mm                                           |
|                                | Height, front: 160 mm                                          |
|                                | Height rear: 182 mm                                            |
|                                | Depth: 90 mm                                                   |
| Pitch pattern                  | 60 mm                                                          |
| Cut-outs (quantity x diameter) | 2 x 30.5 mm                                                    |
|                                |                                                                |