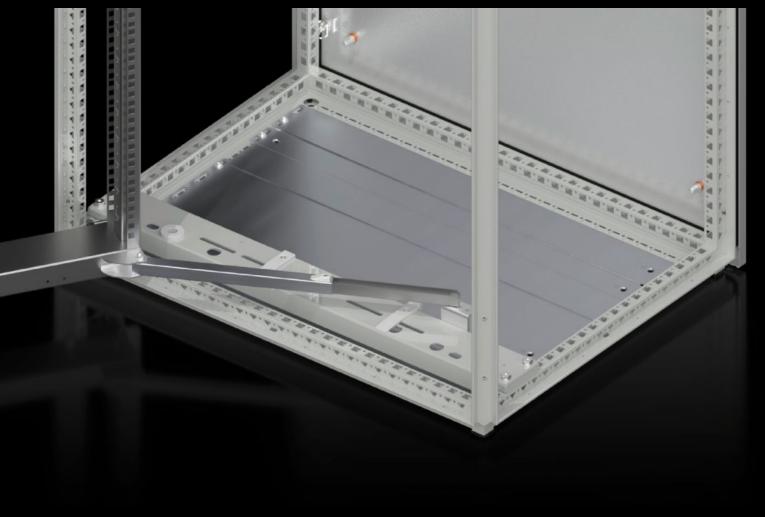

## SR 1980.200 - Swing frame stay

Secures the swing frame in the open position.