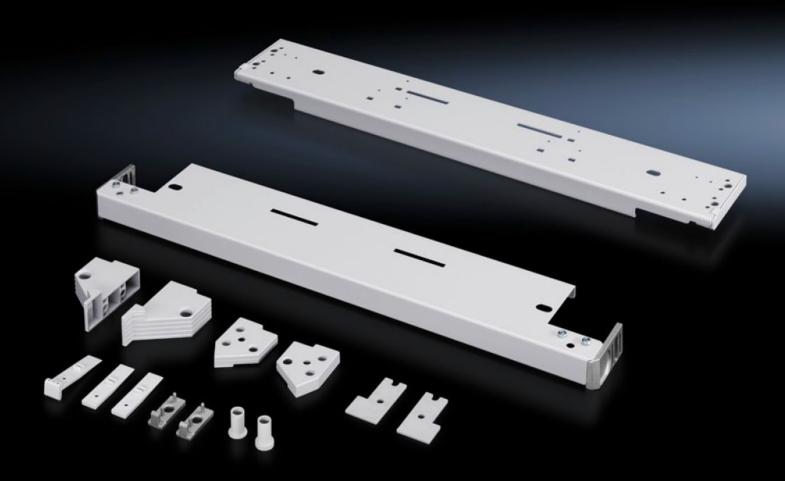

## SR 1997.835 - Installation kit for swing frame, large, with trim panel

For installing a large swing frame with trim panel.

## **Features**

| Model No.                            | SR 1997.835                                                                                         |
|--------------------------------------|-----------------------------------------------------------------------------------------------------|
| Material                             | Sheet steel                                                                                         |
| Colour                               | RAL 7035                                                                                            |
| Supply includes                      | Assembly parts for mounting on the enclosure                                                        |
| Opening angle                        | 180°                                                                                                |
| Installation options                 | On swing frame with 482.6 mm (19") level, side<br>On swing frame with 482.6 mm (19") level, central |
| Load capacity (static)               | 1,200 N                                                                                             |
| Note to permissible static load max. | Installation only possible with the mounting plate slide rail dismantled.                           |
| To fit                               | Enclosure type: TS<br>SE<br>Width: = 800 mm                                                         |
| To fit enclosure type                | TS<br>SE                                                                                            |
| Packs of                             | 1 pc(s).                                                                                            |
| Net weight                           | 5.855                                                                                               |
| Gross weight                         | 6.32                                                                                                |
| Customs tariff number                | 83024900                                                                                            |
| EAN                                  | 4028177343542                                                                                       |
| ETIM 9                               | EC002625                                                                                            |
| ETIM 8                               | EC002625                                                                                            |
| ECLASS 8.0                           | 27189234                                                                                            |
|                                      |                                                                                                     |