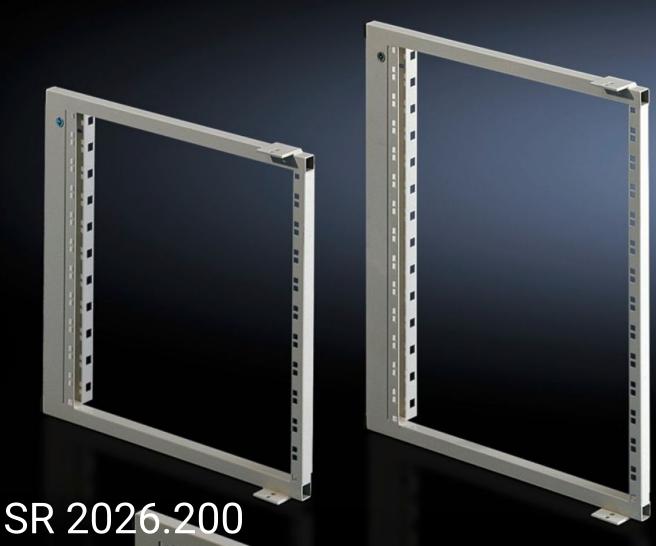

## SR 2026.200 - Compact swing frames for AE

For mounting slide-in electronic equipment, 482.6 mm (19"), across the entire height, 6 - 14 U.

## **Features**

| Model No.             | SR 2026.200                                                                              |
|-----------------------|------------------------------------------------------------------------------------------|
| Design                | Torsionally stiff frame, welded from rectangular tube and triple-folded support section. |
| Product description   | For mounting slide-in electronic equipment, 482.6 mm (19"), across the entire height.    |
| Material              | Sheet steel                                                                              |
| Colour                | RAL 7035                                                                                 |
| Supply includes       | Double-bit lock insert and assembly parts.                                               |
| To fit                | Enclosure type: AE<br>Width: = 600 mm<br>Height: = 380 mm                                |
| Units                 | 6 U                                                                                      |
| To fit enclosure type | AE                                                                                       |
| Packs of              | 1 pc(s).                                                                                 |
| Net weight            | 4.06                                                                                     |
| Gross weight          | 4.063                                                                                    |
| Customs tariff number | 94039910                                                                                 |
| EAN                   | 4028177013940                                                                            |
| ETIM 9                | EC002620                                                                                 |
| ETIM 8                | EC002620                                                                                 |
| ECLASS 8.0            | 27189261                                                                                 |