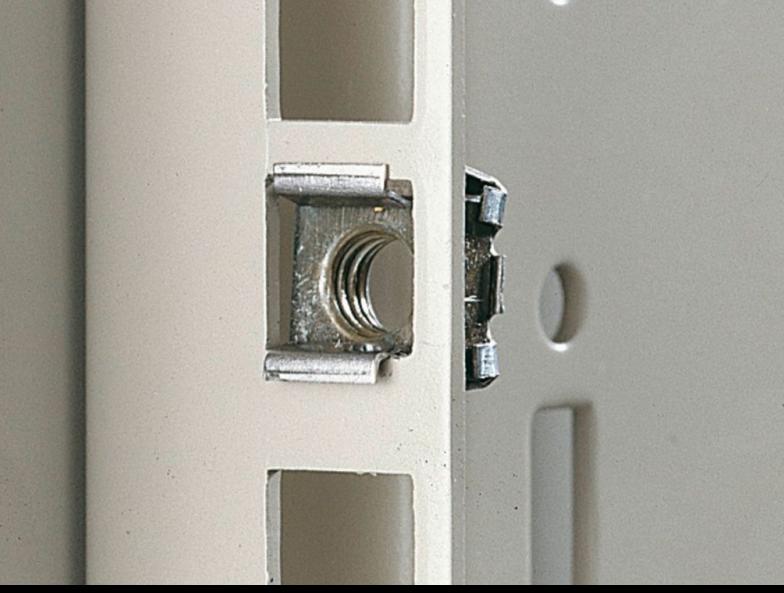

## EL 2092.500 - Captive nuts

M5/M6, for the attachment of rack-mounted electronic equipment, 482.6 mm (19") installed equipment and blanking plates to mounting angles, 482.6 mm (19").

## **Features**

| Model No.                | EL 2092.500                                                                                                                                                                                                                                                                                                |
|--------------------------|------------------------------------------------------------------------------------------------------------------------------------------------------------------------------------------------------------------------------------------------------------------------------------------------------------|
| Design                   | without contact                                                                                                                                                                                                                                                                                            |
| Product description      | For the attachment of rack-mounted electronic equipment, 482.6 mm (19") installed equipment and blanking plates to mounting angles, 482.6 mm (19"). For use with metal thickness from 0.8 – 2.5 mm. Optionally with or without contact of the installed equipment to the 482.6 mm (19") section/enclosure. |
| Dimensions               | Thread: M5                                                                                                                                                                                                                                                                                                 |
| For material thicknesses | 0.8 - 2.5 mm                                                                                                                                                                                                                                                                                               |
| Packs of                 | 50 pc(s).                                                                                                                                                                                                                                                                                                  |
| Net weight               | 0.15                                                                                                                                                                                                                                                                                                       |
| Gross weight             | 0.221                                                                                                                                                                                                                                                                                                      |
| Customs tariff number    | 73181692                                                                                                                                                                                                                                                                                                   |
| EAN                      | 4028177187344                                                                                                                                                                                                                                                                                              |
| ETIM 9                   | EC002358                                                                                                                                                                                                                                                                                                   |
| ETIM 8                   | EC002358                                                                                                                                                                                                                                                                                                   |
| ECLASS 8.0               | 23110815                                                                                                                                                                                                                                                                                                   |