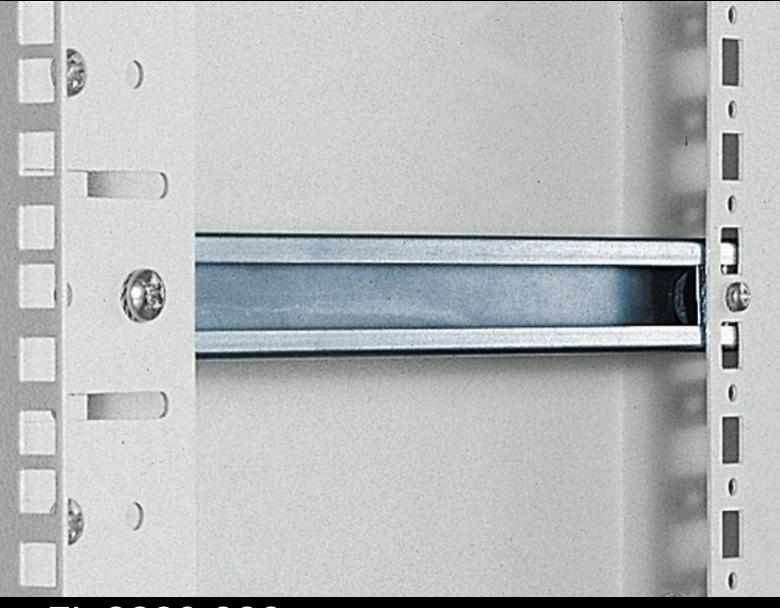

## EL 2239.000 - C rails for EL

For infinite adjustment of the 482.6 mm (19") mounting angles in the depth.

## **Features**

| Model No.                      | EL 2239.000                                                  |
|--------------------------------|--------------------------------------------------------------|
| Product description            | For infinite adjustment of the mounting angles in the depth. |
| Material                       | Sheet steel                                                  |
| Supply includes                | Assembly parts                                               |
| Suitable for centre part depth | 316 mm                                                       |
| Packs of                       | 4 pc(s).                                                     |
| Net weight                     | 0.2                                                          |
| Customs tariff number          | 73269098                                                     |
| EAN                            | 4028177019485                                                |
| ECLASS 8.0                     | 27400501                                                     |

## Tender text

C rails for infinite adjustement of 482.6 mm (19 inch) mounting angles

C rails for infinite adjustment of the 482.6 mm (19 inch) mounting angles in the depth

Material: Sheet steel, zinc-plated, passivated Dimensions: 316 mm (for centre part depth)