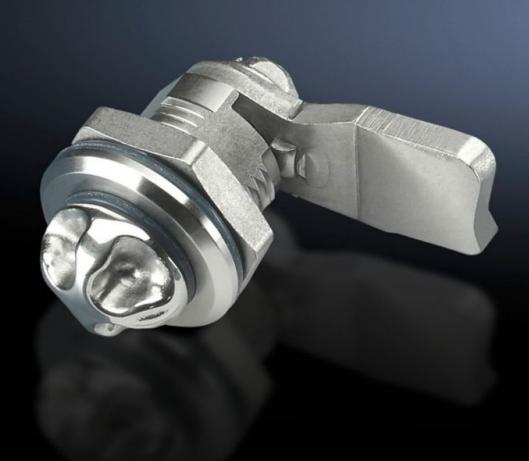

## HD 2304.010 - Cam lock HD

Hygienic Design variant for easy, safe cleaning.

## **Features**

| Model No.             | HD 2304.010                                                                                                  |
|-----------------------|--------------------------------------------------------------------------------------------------------------|
| Product description   | Hygienic Design variant for easy, safe cleaning.                                                             |
| Applications          | May be integrated into customised applications, e.g. covers of machine panels.                               |
| Material              | Stainless steel 1.4404 (AISI 316L)<br>Fastener lug, lock nut: Steel, zinc-plated                             |
| Note                  | Replacement lock parts for our Hygienic Design compact enclosures can be found on the relevant product page. |
| To fit                | Enclosure type: AE stainless steel                                                                           |
| Packs of              | 1 pc(s).                                                                                                     |
| Net weight            | 0.097                                                                                                        |
| Gross weight          | 0.099                                                                                                        |
| Customs tariff number | 83015000                                                                                                     |
| EAN                   | 4028177597815                                                                                                |
| ETIM 9                | EC000327                                                                                                     |
| ETIM 8                | EC000327                                                                                                     |
| ECLASS 8.0            | 27409217                                                                                                     |