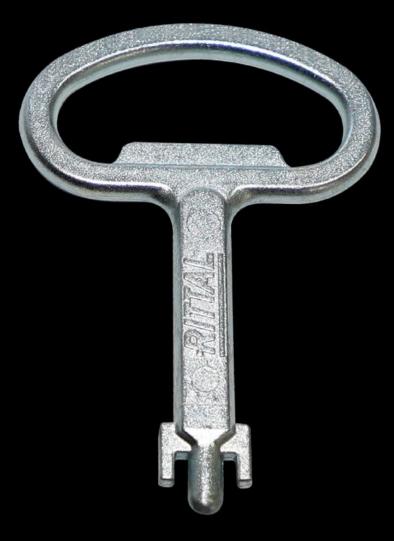

## SZ 2308.000 - Enclosure key

For lock inserts (one double-bit key is supplied with every enclosure).

## Features

| Model No.             | SZ 2308.000                                                                  |
|-----------------------|------------------------------------------------------------------------------|
| Design                | Fiat                                                                         |
| Product description   | For lock inserts                                                             |
| Note                  | Enclosure, case and lock systems are supplied as standard with matching keys |
| Packs of              | 1 pc(s).                                                                     |
| Net weight            | 0.019                                                                        |
| Gross weight          | 0.042                                                                        |
| Customs tariff number | 83017000                                                                     |
| EAN                   | 4028177020863                                                                |
| ETIM 9                | EC000175                                                                     |
| ETIM 8                | EC000175                                                                     |
| ECLASS 8.0            | 27409215                                                                     |
|                       |                                                                              |