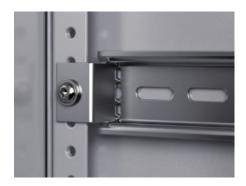

# Mounting claw for second mounting level

State: 05.08.2025 (Source: rittal.com/ua-en)

## KX 2309.100 - Mounting claw for second mounting level for terminal box KX, bus enclosure KX

For fixing top hat rails directly onto the rear panel of KX terminal boxes and KX bus enclosures. Creates an additional mounting level with an extra 10 mm of installation depth without having to machine the enclosure.