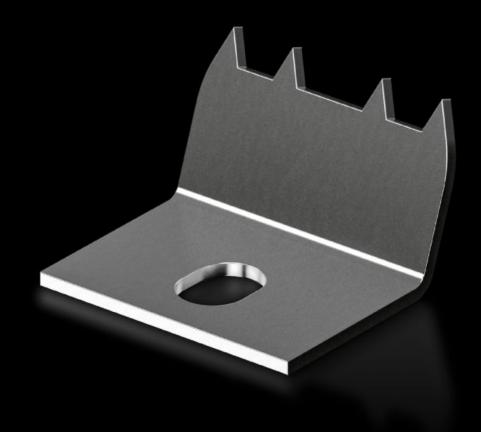

# Mounting claw for second mounting level

State: 05.08.2025 (Source: rittal.com/ua-en)

## KX 2309.100 - Mounting claw for second mounting level for terminal box KX, bus enclosure KX

For fixing top hat rails directly onto the rear panel of KX terminal boxes and KX bus enclosures. Creates an additional mounting level with an extra 10 mm of installation depth without having to machine the enclosure.