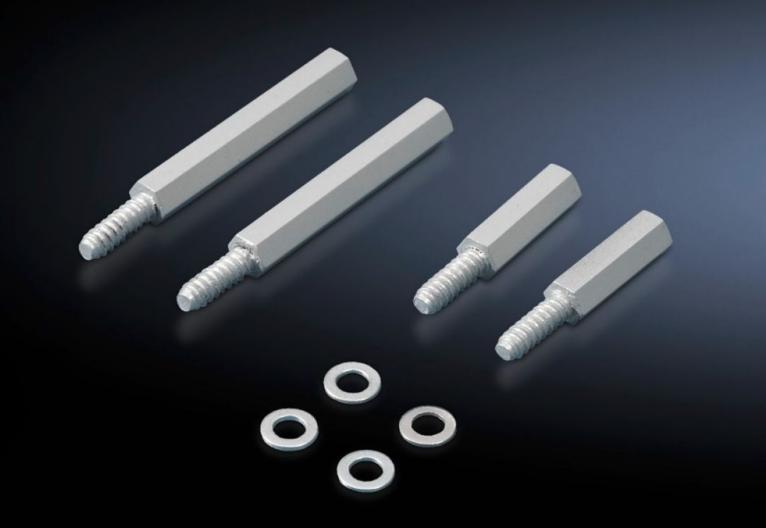

## SZ 2311.225 - Spacers

The universal assembly component for all situations where a distance from the mounting level is required.

## **Features**

| SZ 2311.225                                                                                                                                                           |
|-----------------------------------------------------------------------------------------------------------------------------------------------------------------------|
| The universal assembly component for all situations where a distance from the mounting level is required.                                                             |
| With self-tapping thread for 4.5 mm dia. holes                                                                                                                        |
| Hexagonal steel (SW8)                                                                                                                                                 |
| Zinc-plated                                                                                                                                                           |
| 25 mm                                                                                                                                                                 |
| Top-hat rails/cross rails, contact hazard protection covers, master switch trim panels, cable clamp rails etc. may be attached to the rear with metal screws 5.5 x 13 |
| 12 pc(s).                                                                                                                                                             |
| 0.108                                                                                                                                                                 |
| 0.118                                                                                                                                                                 |
| 0.5 kg CO2 eq (Cat B)                                                                                                                                                 |
| Category B: PCF value (cradle-to-gate) based on the product weight approximately calculated and self-declared                                                         |
| 73181535                                                                                                                                                              |
| 4028177526815                                                                                                                                                         |
| EC002625                                                                                                                                                              |
| EC002625                                                                                                                                                              |
| 27189234                                                                                                                                                              |
|                                                                                                                                                                       |